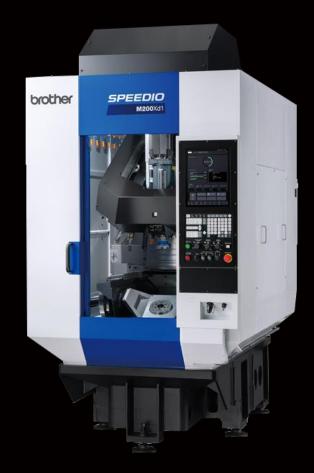

# **SPEEDIO**M200Xd1 M300Xd1

**Sufficient high-speed** supports for M200Xd1/M300Xd1 turning spindle

#### Thin body provides wide machining area