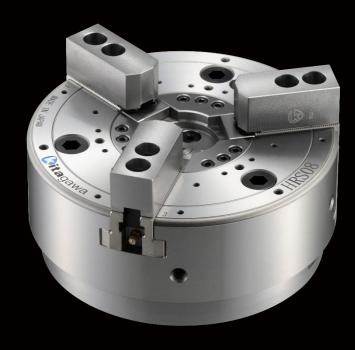

## brother

Cylinder built-in high-speed power chuck

HRS08

#### **Built-in lock valves**

ensure holding workpiece in case of hydraulic power fail

### High gripping accuracy of 0.01mmT.I.R.

boosts manufacturing capability and is ideal for mass production

#### **HRS08** specifications

| Model | Gripping<br>range |      | Jaw stroke | Max.              | Max.<br>gripping | Gripping force | Mass | Moment of inertia | Max. hyd. |                   |
|-------|-------------------|------|------------|-------------------|------------------|----------------|------|-------------------|-----------|-------------------|
|       | Max.              | Min. | (in dia.)  | speed             | force            | at Max. speed  |      |                   | Pressure  | Standard soft jaw |
|       | mm                |      | mm         | min <sup>-1</sup> | kN               | kN             | kg   | kg ⋅ m²           | MPa       |                   |
| HRS08 | 222               | 45   | 5.5        | 3000              | 38.3             | 23.4           | 28.8 | 0.18              | 5.0       | SJ06B1            |