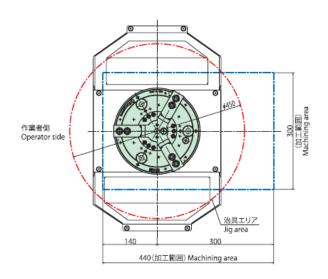

#### Installation drawings

\* For detailed dimensions of HRS08, please refer to the dedicated flyer or website; https://www.kitagawa.com/en/mtools/csd/hrs08.html

#### **HRS08** specifications

| Model | Gripping<br>range |      | Jaw stroke | Max.              | Max.<br>gripping | Gripping force | Mass | Moment of inertia | Max. hyd. |                   |
|-------|-------------------|------|------------|-------------------|------------------|----------------|------|-------------------|-----------|-------------------|
|       | Max.              | Min. | (in dia.)  | speed             | force            | at Max. speed  |      |                   | Pressure  | Standard soft jaw |
|       | mm                |      | mm         | min <sup>-1</sup> | kN               | kN             | kg   | kg ⋅ m²           | MPa       |                   |
| HRS08 | 222               | 45   | 5.5        | 3000              | 38.3             | 23.4           | 28.8 | 0.18              | 5.0       | SJ06B1            |