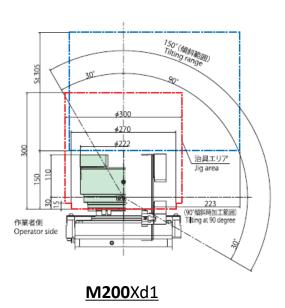

# **SPEEDIO**M200Xd1 M300Xd1

**Sufficient high-speed** supports for M200Xd1/M300Xd1 turning spindle

#### Thin body provides wide machining area

#### Installation drawings

\* For detailed dimensions of HRS08, please refer to the dedicated flyer or website; https://www.kitagawa.com/en/mtools/csd/hrs08.html