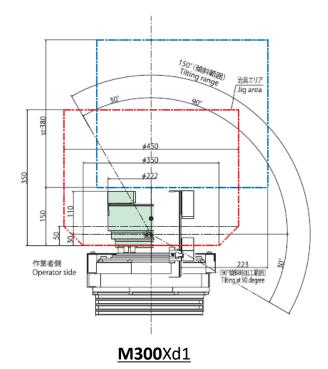

# **SPEEDIO**M200Xd1 M300Xd1

**Sufficient high-speed** supports for M200Xd1/M300Xd1 turning spindle

#### Thin body provides wide machining area

#### Installation drawings

\* For detailed dimensions of HRS08, please refer to the dedicated flyer or website; https://www.kitagawa.com/en/mtools/csd/hrs08.html