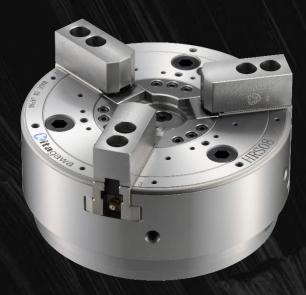

Cylinder built-in high-speed power chuck

# HRS08

Ideal for multi-tasking machining centres

Built-in cylinder with lock valves

High speed 3000min<sup>-1</sup>

High gripping accuracy

## Built-in cylinder operated by machine-side rotary joint

Built-in lock valves ensure holding workpiece in case of hydraulic power fail

The thin body provides wide machining area

High speed rotation capacity of 3000min<sup>-1</sup>

Sufficient high-speed support for turning spindles of machining centres

## High gripping accuracy of 0.01mmT.I.R. or less

High-precision gripping improves machining capability and is ideal for mass production

## **Equipped with one port in chuck centre**

It can be utilized for seating confirmation