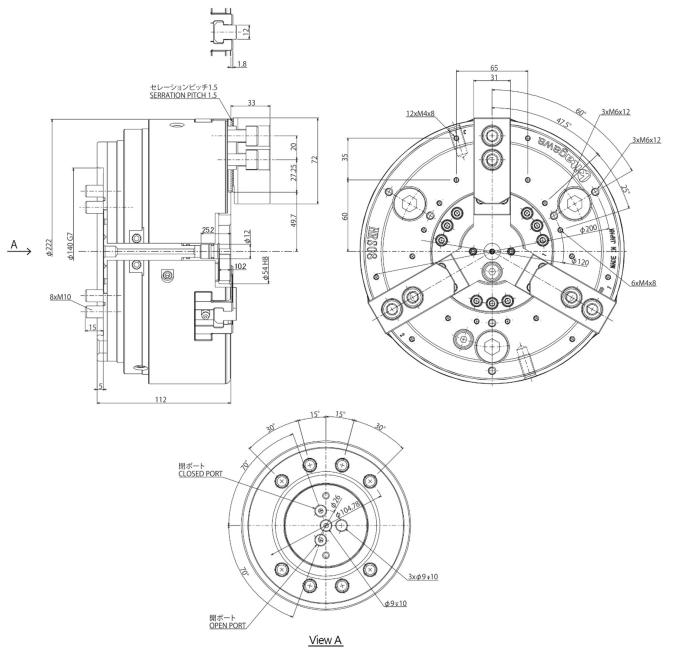

p>

High gripping accuracy

## Built-in cylinder operated by machine-side rotary joint

Built-in lock valves ensure holding workpiece in case of hydraulic power fail

The thin body provides wide machining area

High speed rotation capacity of 3000min<sup>-1</sup>

Sufficient high-speed support for turning spindles of machining centres

## High gripping accuracy of 0.01mmT.I.R. or less

High-precision gripping improves machining capability and is ideal for mass production

## **Equipped with one port in chuck centre**

It can be utilized for seating confirmation

#### **Optional Tnut-Plus can be used**

Significant reduction in setup time by eliminating the re-forming after detaching and attaching jaws



Mounting image on the machine table



PAT. Pending CE non-compliant

### Dimensions



## Specifications

| Model | Gripping<br>range<br>Max. Min. |    | Jaw stroke<br>(in dia.) | Max.<br>speed     | Max.<br>gripping<br>force | Gripping force<br>at Max. speed | Mass | Moment of inertia | Max. hyd.<br>Pressure | Standard soft jaw |
|-------|--------------------------------|----|-------------------------|-------------------|---------------------------|---------------------------------|------|-------------------|-----------------------|-------------------|
|       | mm                             |    | mm                      | min <sup>-1</sup> | kN                        | kN                              | kg   | kg ⋅ m²           | MPa                   |                   |
| HRS08 | 222                            | 45 | 5.5                     | 3000              | 38.3