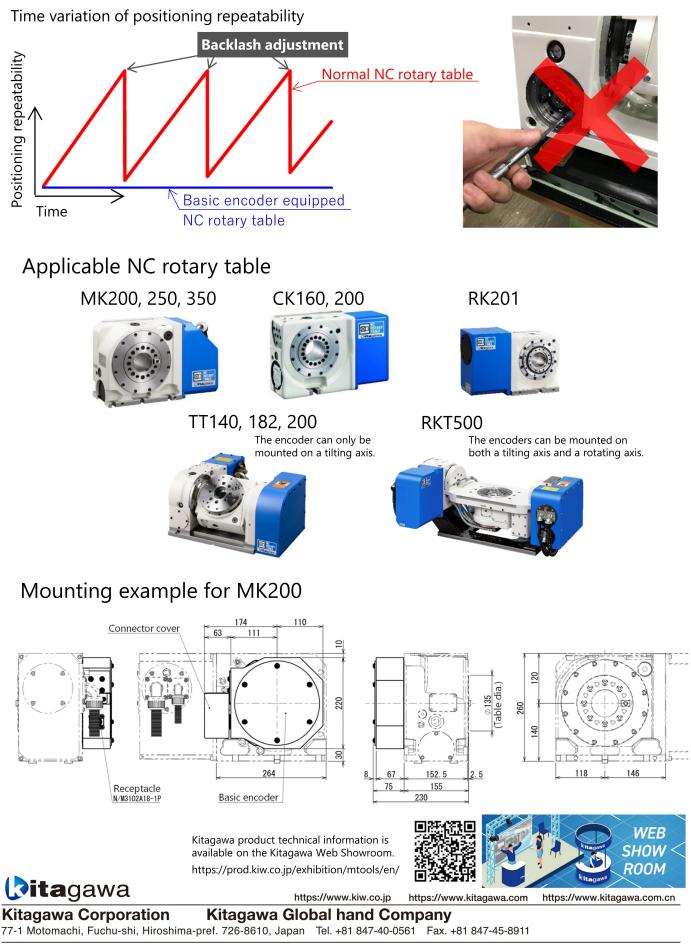

#### **Features**

- Low maintenance:
  - Eliminates the need for maintenance such as backlash adjustment and pitch error compensation, reducing machine downtime.
- Stable machining:
  - Directly detects the index position of the table, improving positioning repeatability.
  - Even with eccentric-loaded jig work, it can assure of stability.
- Excellent cost performance: More affordable than conventional encoder specifications.
- Variety of specifications:
  - A rotary joint can be equipped. \*Please contact us for more information.

## Accuracy improvement

Normal NC rotary table

Indexing accuracy: 20 sec

Basic encoder mounted NC rotary table

Indexing accuracy: 10 sec

An encoder-equipped NC rotary table eliminates the need for tedious backlash adjustment and pitch error compensation throughout its lifetime.