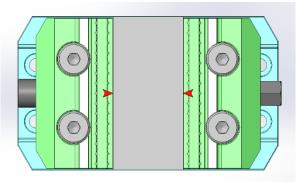

- \*1 Clamping force is proportional to the torque applied to the spindle.
- \*2 Repeatability is measured center part of the master work grasped by the smooth surface of the combination hard jaws. (Around the arrows in Figure 5) The further away from the center, the greater the repeatability.

Figure 5 Measured points of repeatability

| Ontional iow  |                     |    |                     |    |           |
|---------------|---------------------|----|---------------------|----|-----------|
| Optional jaw  | V75V13C             |    | V75V17C             |    |           |
| Hard jaw with | 3.8~60.6            | mm | 3.8~100.6           | mm | Grip tip  |
| grip          | 59~117              |    | 59 <b>~</b> 157     |    | positions |
| Combination   | 0 [12]~56.8         | mm | 0 [12]~96.8         | mm | smooth    |
| hard jaw      | 55.2 <b>~</b> 113.2 |    | 55.2 <b>~</b> 153.2 |    | sections  |
| Flat hard jow | 5~61.8              | mm | 5~101.8             | mm | smooth    |
| Flat hard jaw | 60.2~118.2          |    | 60.2~158.2          |    | sections  |