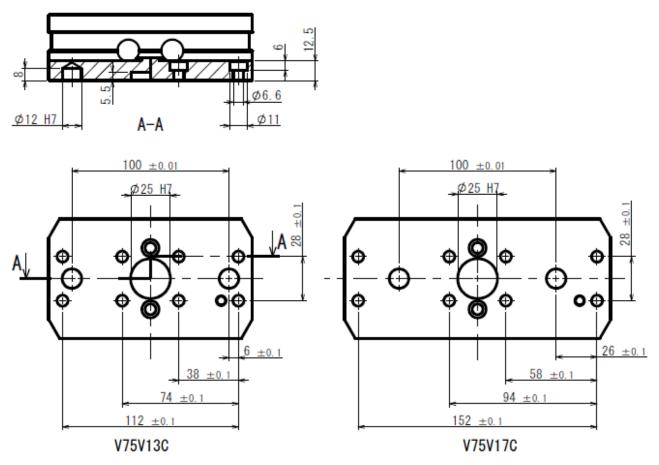

## 4. Installation

4.1. Installation of Centering Vise

Design the mounting adaptor with reference to Figure 6.

- For mounting the main unit, hexagon socket head cap screws M6x16 of strength classification 12.9 must be provided separately. Tighten all eight places to the specified torque in Table 3.
- For Positioning, use  $\varphi$ 25H7 hole and one of the two  $\varphi$ 12H7 parallel pin holes.

Figure 6 Installation dimensions