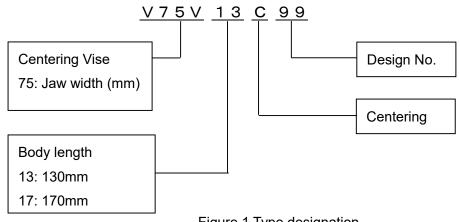

The triangle shown on the left indicates warning. The warning signs are used to alert you to potential safety hazards. To avoid death or injuries that could occur, follow all the instructions given with the warning signs.

Handling precautions that are considered especially important are classified and indicated as shown below according to the degree of risk that could result.



Failure to follow the safety precautions below will result in death or serious injuries.

Failure to follow the safety precautions below could result in death or serious injuries.



The signs are classified and indicated as follows according to the type of risk.















General warning

Fire warning

Fly-out warning

High temperature warning

Rotating part warning

Instruction

## 1.3. Type Designation





## 1.4. Application Purpose of This Product

Centering vise is fixture mounted on machine tools, such as machining centers, for centering and gripping rectangular workpieces with two jaws that are opened and closed by a spanner. Mainly used in the first process, the grips on the jaws are used to grasp the workpiece with a short gripping length and to machine five surfaces other than the surface on which the workpiece is placed.

## 1.5. Unacceptable Application Example

The centering vise is not designed for the applications mentioned below for example.

- Mounted on lathe spindles for use. •
- To fix an object to be pressed, punched, welded or fused. •
- To grasp curved parts of workpieces. •
- To grasp the inside diameter of the workpiece. •
- To suspend or transfer an object.

### 1