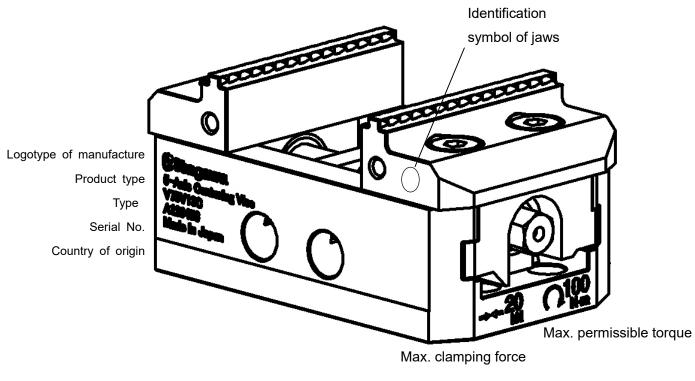

e. | Grip the workpiece 10 times with the using torque in order to get jaws to fit.                                                                                                                                                                     |

#### Table 8 Troubleshooting

## Warning

•

Failure to follow the safety precautions below could result in death or serious injuries.



If any signs of malfunction or abnormality are observed, stop operation immediately and repair or replace the unit.

Continued use of a faulty product can cause serious personal injury.

## 6.2. Contact Information In Case Problem Occurs

Please get in touch with our sales agent from which you purchased the product or our office of the address given when the fails.

## 7. Others

## 7.1. Marking of Product



Figure 7 Marking

#### 7.2. Disposal

Dispose of this unit in accordance with the laws and regulations of your country.



#### Kitagawa Corporation Kitagawa Global hand Company

77-1,Motomachi,Fuchu-shi,Hiroshima,726-8610,Japan

Tel. +81-847-40-0561

Fax. +81-847-45-8911

| Tokyo office                    | 1-405-1,Kita-ku,Yosino-cho.