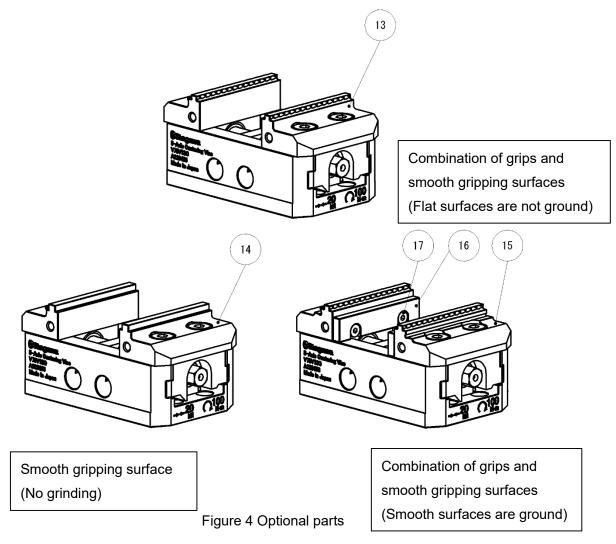

Table 2 Optional parts

\*1: Consumables

- Replace the jaw mounting bolts [12] every 4000 clamping because they are consumables.
- The smooth parts of the hard jaws with grips [13] are not ground. smooth surface of the combination hard jaws [15] are grounded.
- When a parallel plate [16] is fitted, depending on the fastening torque of the low head cap screws [17], the sliding resistance of the jaws may increase, but this is not a fault.

#### 4.2. Installation of Hard Jaw

Read the following mounting procedure referring to figure 3 and 4.

- 1) Confirm that the pairs of hard jaws (Not in the standard scope of delivery) have the same identification symbol. (The pair of hard jaws is manufactured with the same height of the surface on which the workpiece is placed)
- 2) Clean the mounting surfaces of the hard jaws (Not in the standard scope of delivery) and body.
- 3) Tighten the hard jaws (Not in the standard scope of delivery) and master jaws [2, 3] temporarily with the jaw mounting bolts [12] and tighten them with the specified torque of 31 [N-m] while pulling them towards the direction where the clamping force is applied by hands.
- 4) Grip the workpiece 10 times with the using torque in order to get jaws to fit.