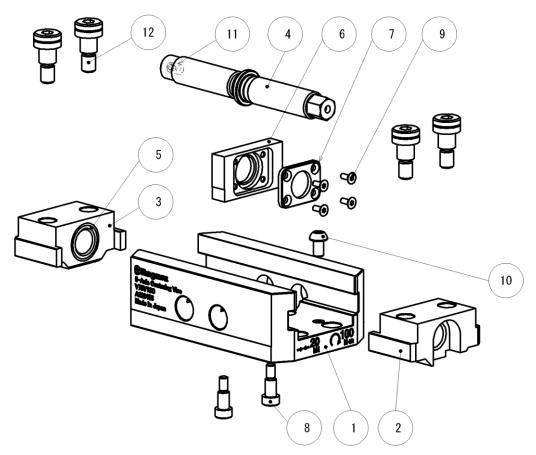

#### 1.9. Parts List

Please use all parts including consumables genuine parts delivered by Kitagawa.

Kitagawa shall not be held liable for human accidents, death, damage, or loss that occurred due to the use of non-genuine parts.

| No. | Parts name                      | Quantity | No. | Parts name            | Quantity |
|-----|---------------------------------|----------|-----|-----------------------|----------|
| 1   | Body                            | 1        | 7   | Cover                 | 1        |
| 2   | Master Jaw L (Left-hand thread) | 1        | 8   | Stripper bolt         | 2        |
| 3   | Master Jaw R (Right-hand        | 1        | 9   | Countersunk bolt M3×8 | 4        |
|     | thread)                         | I        | 10  | Button bolt M6×10     | 1        |
| 4   | Spindle                         | 1        | 11  | Set screw             | 1        |
| 5   | Adjusting nut                   | 1        | 12  | Jaw mounting bolt *2  | 4        |
| 6   | Spindle holder                  | 1        | 12  | (MISUMI GMSB10-10)    | 4        |

\*1: [3] and [5], [4] and [11] are glued.

\*2: Consumables

Figure 3 Standard delivery range

| No. | Parts name              | Quantity | No. | Parts name              | Quantity |
|-----|-------------------------|----------|-----|-------------------------|----------|
| 12  | Hard jaw with grip *1   | 2        | 16  | Parallel Plate          | 2        |
| 13  | 61M856676               | Z        | 16  | 61M492220               | 2        |
| 14  | Flat hard jaw *1        | 2        | 17  | Low bood con corow MEYO | 4        |
| 14  | 61M856841               | Z        | 17  | Low head cap screw M5×8 | 4        |
| 15  | Combination hard jaw *1 | 2        |     |                         |          |
| 15  | 61M856729               | 2        |     |                         |          |