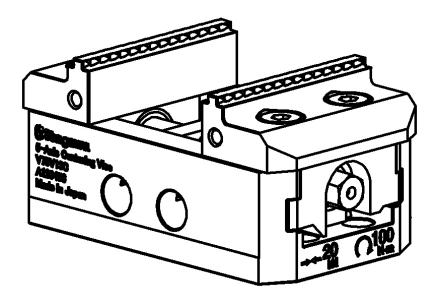

### 1.6. Structural Drawing

Right- and left-hand threads are provided on both sides of the spindle, respectively, so that the two jaws operate symmetrically when the spindle is turned. The grips on the jaws provide a firm grip on the workpiece with a short gripping length. The jaws can also be reversed to grip a wide range of workpiece sizes.

#### 1.9. Parts List

Please use all parts including consumables genuine parts delivered by Kitagawa.

Kitagawa shall not be held liable for human accidents, death, damage, or loss that occurred due to the use of non-genuine parts.

| No. | Parts name                      | Quantity | No. | Parts name            | Quantity |
|-----|---------------------------------|----------|-----|-----------------------|----------|
| 1   | Body                            | 1        | 7   | Cover                 | 1        |
| 2   | Master Jaw L (Left-hand thread) | 1        | 8   | Stripper bolt         | 2        |
| 3   | Master Jaw R (Right-hand        | 1        | 9   | Countersunk bolt M3×8 | 4        |
|     | thread)                         | I        | 10  | Button bolt M6×10     | 1        |
| 4   | Spindle                         | 1        | 11  | Set screw             | 1        |
| 5   | Adjusting nut                   | 1        | 12  | Jaw mounting bolt *2  | 4        |
| 6   | Spindle holder                  | 1        | 12  | (MISUMI GMSB10-10)    | 4        |

\*1: [3] and [5], [4] and [11] are glued.

\*2: Consumables

Figure 3 Standard delivery range

| No. | Parts name              | Quantity | No. | Parts name              | Quantity |
|-----|-------------------------|----------|-----|-------------------------|----------|
| 12  | Hard jaw with grip *1   | 2        | 16  | Parallel Plate          | 2        |
| 13  | 61M856676               | Z        | 16  | 61M492220               | 2        |
| 14  | Flat hard jaw *1        | 2        | 17  | Low bood con corow MEYO | 4        |
| 14  | 61M856841               | Z        | 17  | Low head cap screw M5×8 | 4        |
| 15  | Combination hard jaw *1 | 2        |     |                         |          |
| 15  | 61M856729               | 2        |     |                         |          |