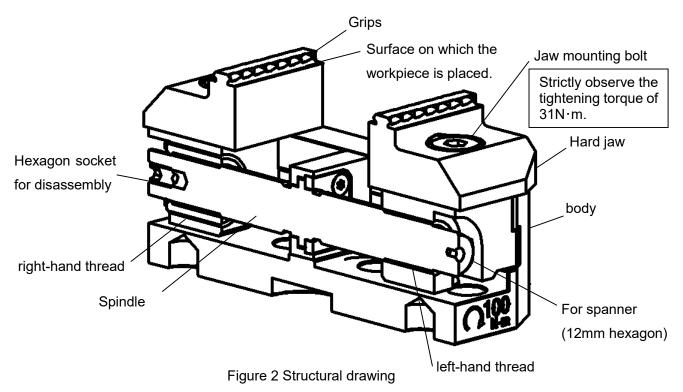

### 1.6. Structural Drawing

Right- and left-hand threads are provided on both sides of the spindle, respectively, so that the two jaws operate symmetrically when the spindle is turned. The grips on the jaws provide a firm grip on the workpiece with a short gripping length. The jaws can also be reversed to grip a wide range of workpiece sizes.

### 5.4. Disassembly

Read the following disassembling procedure referring to figure 3 and 4.

- 1) Before start of work, be sure to turn off the main power of the machine.
- 2) Remove the jaw mounting bolts [12] and hard jaws (Not in the standard scope of delivery).
- 3) Remove the body mounting bolts (not in the standard scope of delivery) and remove the body from the machine.
- 4) Remove the hexagon socket button bolt [10].
- 5) Turn spindle [4] using the hexagonal hole in set screw [11] and remove master jaws [2, 3].
- 6) Remove the stripper bolts [8] and take out the spindle unit.
- 7) Remove the countersunk bolts M3x8 [9] and disassemble the unit into cover [7], spindle [4] and spindle holder [6].
- Disassembled parts should be cleaned and examined closely for damage, wear, cracks, seizures, etc., and repaired or replaced if necessary.
- Master Jaw R [3] and Adjusting Nut [5] are glued together and cannot be disassembled.