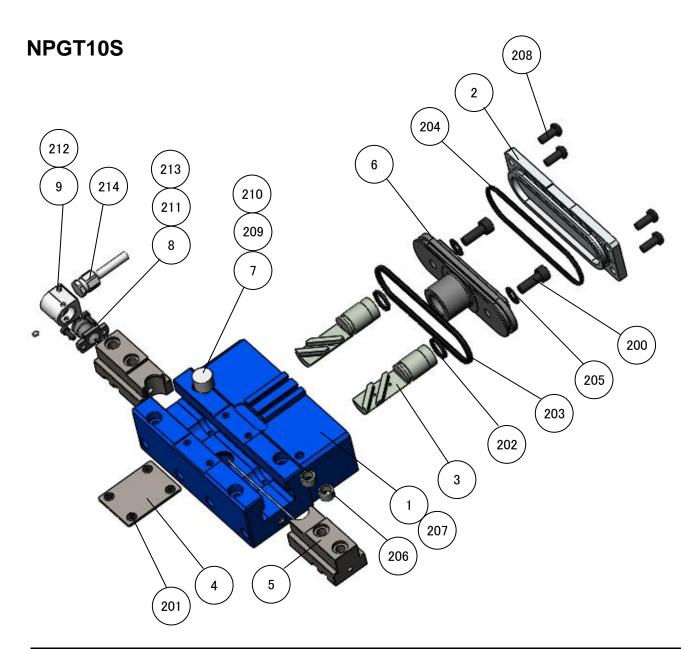

## **1. Structural Drawing and Parts List**

#### 1-1. Model indication

The model indication is as follows:

#### 1-4. Parts list

| No. | Parts name               | Quantity | No. | Parts name             | Quantity |
|-----|--------------------------|----------|-----|------------------------|----------|
| 1   | Body                     | 1        | 200 | Plunger fixing bolt    | 2        |
| 2   | Rear cover               | 1        | 201 | Cover fixing bolt      | 4        |
| 3   | Plunger L (R)            | 1(1)     | 202 | Shaft packing          | 2        |
| 4   | Cover                    | 1        | 203 | Piston packing         | 1        |
| 5   | Master jaw L (R)         | 1(1)     | 204 | O-ring                 | 1        |
| 6   | Piston                   | 1        | 205 | W seal                 | 2        |
| 7   | Sensor block             | 1        | 206 | Positioning bushing    | 4        |
| 8   | Connector                | 1        | 207 | Setscrew               | 8        |
|     |                          |          | 208 | Rear cover fixing bolt | 4        |
| 211 | Sensor block fixing bolt | 2        | 209 | O-ring                 | 1        |
| 212 | CAPCON (cable gland)     | 1        | 210 | Cone point setscrew    | 3        |

| No. | Parts name               | Quantity | No. | Parts name             | Quantity |
|-----|--------------------------|----------|-----|------------------------|----------|
| 1   | Body                     | 1        | 200 | Plunger fixing bolt    | 2        |
| 2   | Rear cover               | 1        | 201 | Cover fixing bolt      | 4        |
| 3   | Plunger L (R)            | 1(1)     | 202 | Shaft packing          | 2        |
| 4   | Cover                    | 1        | 203 | Piston packing         | 1        |
| 5   | Master jaw L(R)          | 1(1)     | 204 | O-ring                 | 1        |
| 6   | Piston                   | 1        | 205 | W seal                 | 2        |
| 7   | Collar                   | 1        | 206 | Positioning bushing    | 4        |
| 8   | Sensor block             | 1        | 207 | Setscrew               | 8        |
| 9   | Connector                | 1        | 208 | Rear cover fixing bolt | 4        |
| 212 | Cone point setscrew      | 3        | 209 | O-ring                 | 1        |
| 213 | Sensor block fixing bolt | 2        | 210 | Snap ring              | 1        |
| 214 | CAPCON (cable gland)     | 1        | 211 | O-ring                 | 1        |