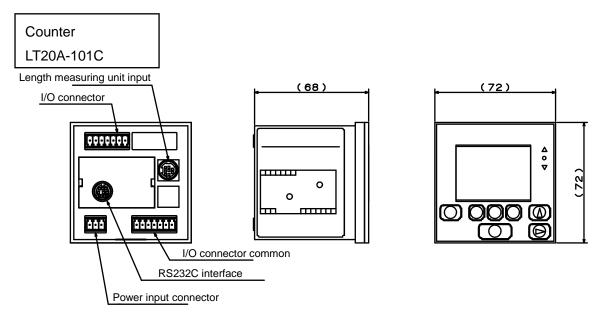

## 3-2 TTL output

For details, refer to the instruction manual of Magnecale counter LT20A-101C. http://www.magnescale.com/

\* The RS-232C cable and PLC are to be prepared by the customer.