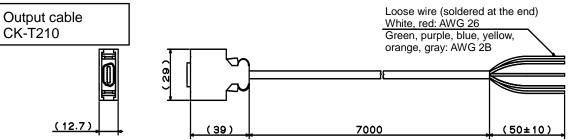

| Output            |           | Output cable (CK-T210) |                 |  |
|-------------------|-----------|------------------------|-----------------|--|
| Connec Signal tor |           | Wire color             | Twisted<br>pair |  |
| 1                 | А         | Blue                   | 1               |  |
| 2                 | *A        | Yellow                 | 1               |  |
| 3                 | В         | Orange                 | 2               |  |
| 4                 | *B        | Gray                   | 2               |  |
| 5                 | N.C.      |                        |                 |  |
| 6                 | N.C       |                        |                 |  |
| 7                 | Unconnect |                        |                 |  |
| 1                 | able      |                        |                 |  |
| 8                 | N.C       |                        |                 |  |
| 9                 | N.C       |                        |                 |  |
| 10                | N.C       |                        |                 |  |
| 11                | 0V        | Green                  | 3               |  |
| 12                | 0V        | White                  | 4               |  |
| 13                | +5V       | Red                    | 4               |  |
| 14                | +5V       | Purple                 | 3               |  |

\* Be sure to connect two wires respectively for the +5 V and 0 V signals.

Input side connector : 3M MDR connector

Plug 10114-3000PE, Shell 10314-52F0-008 \* The pulse counter and PLC are to be prepared by the customer.