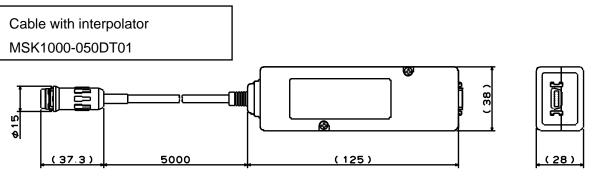

#### Line driver output 3-1

Output connector: 10214-52A2PL manufactured by 3M (MDR connector receptacle)

#### **Specification**

| ltem                              | Specification                       |
|-----------------------------------|-------------------------------------|
| Resolution                        | 0.5μm                               |
| Min. phase<br>difference          | 200ns                               |
| Output                            | A/B phase<br>(EIA-422<br>compliant) |
| Supply voltage                    | DC5V±5%                             |
| Current consumption               | 300mA                               |
| Max. response speed               | 1m/s                                |
| Operating<br>temperature<br>range | 0~40°C                              |
| Storage<br>temperature<br>range   | -10~50°C                            |