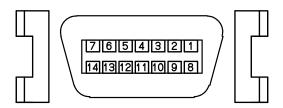

| Output            |           | Output cable (CK-T210) |                 |  |
|-------------------|-----------|------------------------|-----------------|--|
| Connec Signal tor |           | Wire color             | Twisted<br>pair |  |
| 1                 | А         | Blue                   | 1               |  |
| 2                 | *A        | Yellow                 | 1               |  |
| 3                 | В         | Orange                 | 2               |  |
| 4                 | *B        | Gray                   | 2               |  |
| 5                 | N.C.      |                        |                 |  |
| 6                 | N.C       |                        |                 |  |
| 7                 | Unconnect |                        |                 |  |
| 1                 | able      |                        |                 |  |
| 8                 | N.C       |                        |                 |  |
| 9                 | N.C       |                        |                 |  |
| 10                | N.C       |                        |                 |  |
| 11                | 0V        | Green                  | 3               |  |
| 12                | 0V        | White                  | 4               |  |
| 13                | +5V       | Red                    | 4               |  |
| 14                | +5V       | Purple                 | 3               |  |