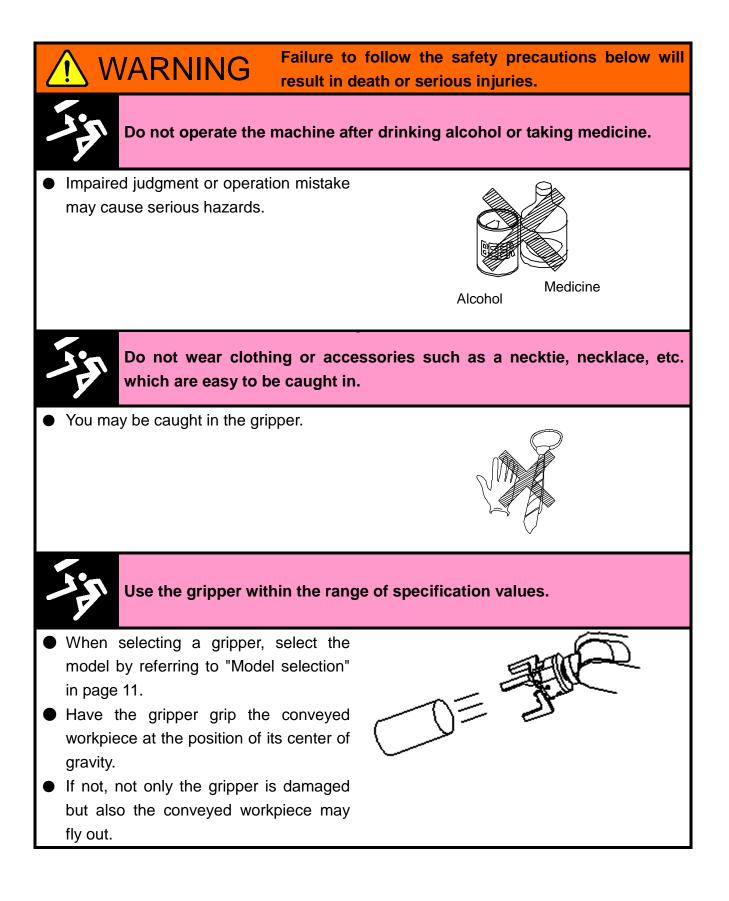

## 

- Wear appropriate clothing suitable for the work and wear gloves, safety glasses, safety shoes, and helmet.
  - Wearing inappropriate clothing causes the clothing to be stuck, resulting in danger.
  - Appropriate clothing will be preventive measures to prevent hazards due to the carelessness or unexpected accidents during work.