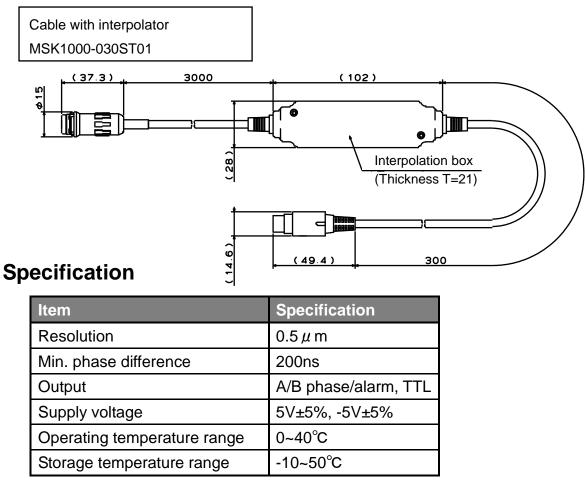

#### **Specification**

| ltem                              | Specification                       |
|-----------------------------------|-------------------------------------|
| Resolution                        | 0.5μm                               |
| Min. phase<br>difference          | 200ns                               |
| Output                            | A/B phase<br>(EIA-422<br>compliant) |
| Supply voltage                    | DC5V±5%                             |
| Current consumption               | 300mA                               |
| Max. response speed               | 1m/s                                |
| Operating<br>temperature<br>range | 0~40°C                              |
| Storage<br>temperature<br>range   | -10~50°C                            |

| Output            |           | Output cable (CK-T210) |                 |  |
|-------------------|-----------|------------------------|-----------------|--|
| Connec Signal tor |           | Wire color             | Twisted<br>pair |  |
| 1                 | А         | Blue                   | 1               |  |
| 2                 | *A        | Yellow                 | 1               |  |
| 3                 | В         | Orange                 | 2               |  |
| 4                 | *B        | Gray                   | 2               |  |
| 5                 | N.C.      |                        |                 |  |
| 6                 | N.C       |                        |                 |  |
| 7                 | Unconnect |                        |                 |  |
| 1                 | able      |                        |                 |  |
| 8                 | N.C       |                        |                 |  |
| 9                 | N.C       |                        |                 |  |
| 10                | N.C       |                        |                 |  |
| 11                | 0V        | Green                  | 3               |  |
| 12                | 0V        | White                  | 4               |  |
| 13                | +5V       | Red                    | 4               |  |
| 14                | +5V       | Purple                 | 3               |  |

\* Be sure to connect two wires respectively for the +5 V and 0 V signals.

Input side connector : 3M MDR connector

Plug 10114-3000PE, Shell 10314-52F0-008 \* The pulse counter and PLC are to be prepared by the customer.

\* Select a pulse counter having specifications of 2 phases, x4 multiplication, and 500 kHz or higher.

# NOTICE

- The output cable coming out from the gripper body is not a robot cable.
- Fix the output cable coming out from the gripper body so that the minimum bend radius becomes 50 mm or more, and route the cable to avoid repeated bending as far as possible when using the product.

When fixing the cable using cable ties, be careful not to tie the cable at a point where a load is applied to the cable and also not to fix the cable too tightly.

- The cable with interpolator is the robot cable.
- In a case where the cables can move, fix and route the cables other than the cable with interpolator so that only that cable is movable when using the product.

• Do not use the cable with interpolator, output cable, and counter in a place where chips, coolant, and machine oil will splash.(This product is not oil- and water-resistant.)

• Fix the output cable coming out from the gripper body so that the minimum bend radius becomes 50 mm or more, and route the cable to avoid repeated bending as far as possible when using the product.