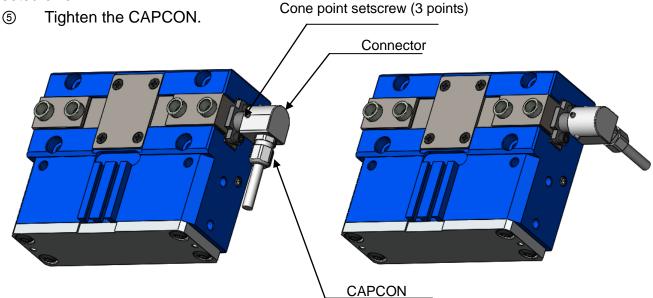

## 5. Output Cable Pull-out Direction

The output cable pull-out direction can be changed from the original direction. Follow the procedure described below to change the direction.

① Loosen the CAPCON (cable gland).(Otherwise, the cable may be pulled and broken.)

② Loosen the three cone point setscrews.

③ Turn the connector.(Up to ±180° from the original position)

④ After determining the output cable pull-out direction, tighten the three cone point setscrews.