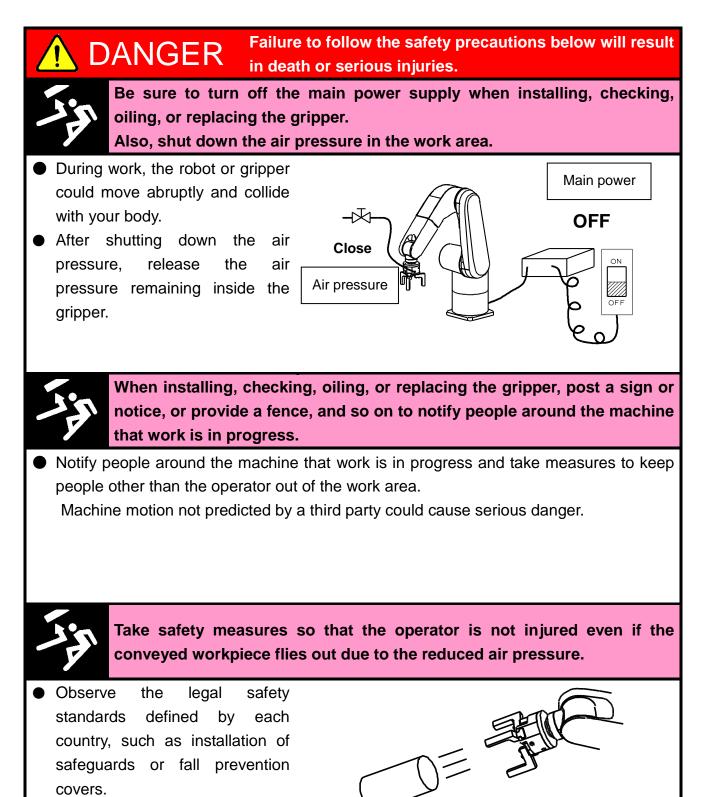

# DANGER

Failure to follow the safety precautions below will result in death or serious injuries.

#### Be sure to tighten the bolts with the specified torque.

- Lack of bolt quantity or tightening torque, or excessive torque could damage the bolt, causing the gripper or conveyed workpiece to fly out.
- When tightening the bolts, fix the gripper so that it will not rotate.
   Failure to do so may result in injury by slipping your hands when tightening the bolts.

# Failure to follow the safety precautions below will result in death or serious injuries.

Use the gripper in accordance with the legal safety standards.

 Use the gripper in accordance with the legal safety standards defined by each country, such as installation of safeguards or safety covers.