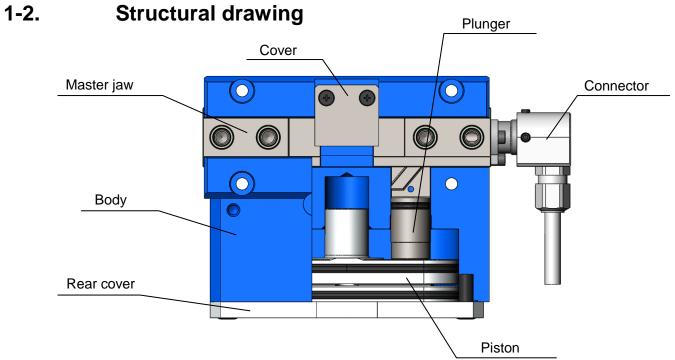

| 14  |
| 5. | Output Cable Pull-out Direction                             | 16  |
| 6. | How to Use Length Measuring Function                        | _16 |
| 7. | Precautions With Regard to Installation                     | _16 |
| 8. | Troubleshooting                                             | _17 |
|    | 8-1. Problems and countermeasures                           |     |
|    | 8-2.Contact address in case of trouble                      |     |
| 9. | Others                                                      | _18 |
|    | 9-1. Standards and directives to which the gripper conforms |     |
|    | 9-2.Disposal of gripper                                     |     |

## **1. Structural Drawing and Parts List**

#### 1-1. Model indication

The model indication is as follows:





#### 1-3. Seal list

|         | No.         |             |            |            |              |
|---------|-------------|-------------|------------|------------|--------------|
| Model   | 202         | 203         | 204        | 205        | 209          |
| NPGT08S | X-ring X013 | X-ring X136 | O-ring S55 | W seal 6S1 | -            |
| NPGT10S | X-ring X014 | X-ring X146 | O-ring S71 | W seal 6S1 | O-ring S11.2 |

#### 1-4. Parts list



| No. | Parts name               | Quantity | No. | Parts name             | Quantity |
|-----|--------------------------|----------|-----|------------------------|----------|
| 1   | Body                     | 1        | 200 | Plunger fixing bolt    | 2        |
| 2   | Rear cover               | 1        | 201 | Cover fixing bolt      | 4