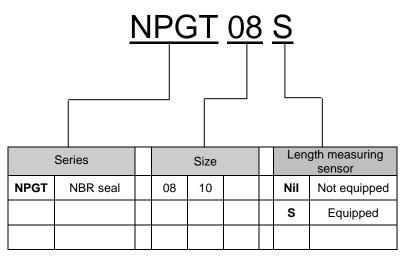

| 14  |
| 5. | Output Cable Pull-out Direction                             | 16  |
| 6. | How to Use Length Measuring Function                        | _16 |
| 7. | Precautions With Regard to Installation                     | _16 |
| 8. | Troubleshooting                                             | _17 |
|    | 8-1. Problems and countermeasures                           |     |
|    | 8-2.Contact address in case of trouble                      |     |
| 9. | Others                                                      | _18 |
|    | 9-1. Standards and directives to which the gripper conforms |     |
|    | 9-2.Disposal of gripper                                     |     |

## **1. Structural Drawing and Parts List**

#### 1-1. Model indication

The model indication is as follows:





#### 1-3. Seal list

|         | No.         |             |            |            |              |
|---------|-------------|-------------|------------|------------|--------------|
| Model   | 202         | 203         | 204        | 205        | 209          |
| NPGT08S | X-ring X013 | X-ring X136 | O-ring S55 | W seal 6S1 | -            |
| NPGT10S | X-ring X014 | X-ring X146 | O-ring S71 | W seal 6S1 | O-ring S11.2 |

#### 1-4. Parts list



| No. | Parts name               | Quantity | No. | Parts name             | Quantity |
|-----|--------------------------|----------|-----|------------------------|----------|
| 1   | Body                     | 1        | 200 | Plunger fixing bolt    | 2        |
| 2   | Rear cover               | 1        | 201 | Cover fixing bolt      | 4