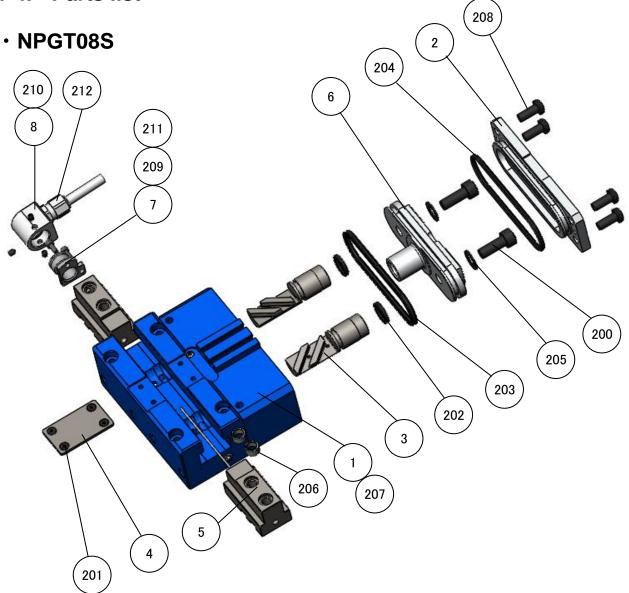

#### 1-4. Parts list

| No. | Parts name               | Quantity | No. | Parts name             | Quantity |
|-----|--------------------------|----------|-----|------------------------|----------|
| 1   | Body                     | 1        | 200 | Plunger fixing bolt    | 2        |
| 2   | Rear cover               | 1        | 201 | Cover fixing bolt      | 4        |
| 3   | Plunger L (R)            | 1(1)     | 202 | Shaft packing          | 2        |
| 4   | Cover                    | 1        | 203 | Piston packing         | 1        |
| 5   | Master jaw L (R)         | 1(1)     | 204 | O-ring                 | 1        |
| 6   | Piston                   | 1        | 205 | W seal                 | 2        |
| 7   | Sensor block             | 1        | 206 | Positioning bushing    | 4        |
| 8   | Connector                | 1        | 207 | Setscrew               | 8        |
|     |                          |          | 208 | Rear cover fixing bolt | 4        |
| 211 | Sensor block fixing bolt | 2        | 209 | O-ring                 | 1        |
| 212 | CAPCON (cable gland)     | 1        | 210 | Cone point setscrew    | 3        |