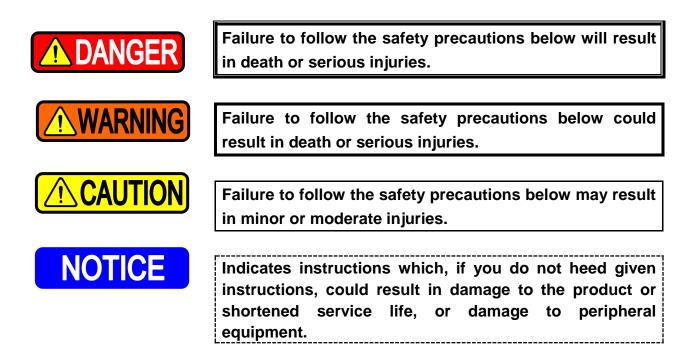

# Terms and Symbols Used for Safety Messages

In this manual, handling precautions that are considered especially important are classified and displayed as shown below according to the degree of risk (seriousness of harm) that could result. Please completely understand the meaning of these terms and follow the instructions for safe operation.

## **1** Safety Alert Symbol

This triangle is a safety alert symbol used to alert you to potential safety hazards. To avoid death or injuries that could occur, follow the safety messages given with this safety alert symbol.