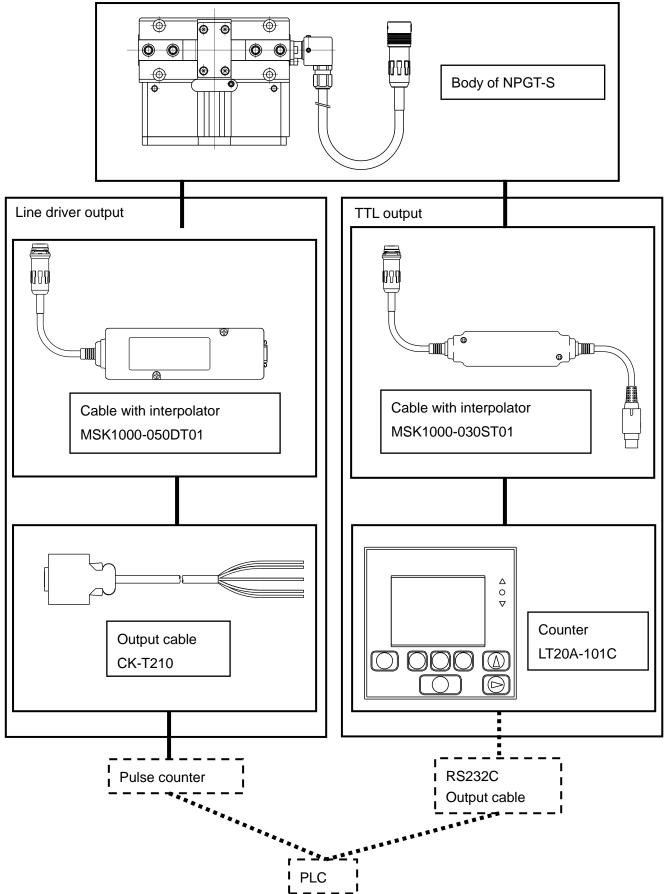

## 3. Configuration

#### Line driver output 3-1

Output connector: 10214-52A2PL manufactured by 3M (MDR connector receptacle)

#### **Specification**

| ltem                              | Specification                       |
|-----------------------------------|-------------------------------------|
| Resolution                        | 0.5μm                               |
| Min. phase<br>difference          | 200ns                               |
| Output                            | A/B phase<br>(EIA-422<br>compliant) |
| Supply voltage                    | DC5V±5%                             |
| Current consumption               | 300mA                               |
| Max. response speed               | 1m/s                                |
| Operating<br>temperature<br>range | 0~40°C                              |
| Storage<br>temperature<br>range   | -10~50°C                            |

| Output            |           | Output cable (CK-T210) |                 |  |
|-------------------|-----------|------------------------|-----------------|--|
| Connec Signal tor |           | Wire color             | Twisted<br>pair |  |
| 1                 | А         | Blue                   | 1               |  |
| 2                 | *A        | Yellow                 | 1               |  |
| 3                 | В         | Orange                 | 2               |  |
| 4                 | *B        | Gray                   | 2               |  |
| 5                 | N.C.      |                        |                 |  |
| 6                 | N.C       |                        |                 |  |
| 7                 | Unconnect |                        |                 |  |
| 1                 | able      |                        |                 |  |
| 8                 | N.C       |                        |                 |  |
| 9                 | N.C       |                        |                 |  |
| 10                | N.C       |                        |                 |  |
| 11                | 0V        | Green                  | 3               |  |
| 12                | 0V        | White                  | 4               |  |
| 13                | +5V       | Red                    | 4               |  |
| 14                | +5V       | Purple                 | 3               |  |

\* Be sure to connect two wires respectively for the +5 V and 0 V signals.

Input side connector : 3M MDR connector

Plug 10114-3000PE, Shell 10314-52F0-008 \* The pulse counter and PLC are to be prepared by the customer.

\* Select a pulse counter having specifications of 2 phases, x4 multiplication, and 500 kHz or higher.

## 3-2 TTL output

For details, refer to the instruction manual of Magnecale counter LT20A-101C. http://www.magnescale.com/

\* The RS-232C cable and PLC are to be prepared by the customer.