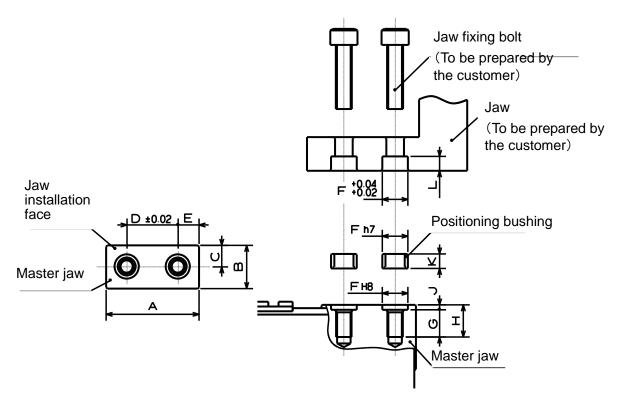

# 5-1. Designing jaws to be installed on the gripper

When designing jaws to be installed on the gripper, form the installation face to the master jaw as shown below.

| Model   | Α    | В    | С    | D  | Е   | F   | G   | Н  |
|---------|------|------|------|----|-----|-----|-----|----|
| NPGT 08 | 29.5 | 13.5 | 6.75 | 16 | 6.5 | φ8  | 8.5 | 10 |
| NPGT 10 | 32.5 | 18.5 | 9.25 | 20 | 6.5 | φ10 | 20  | 12 |

| Model   | J   | K   | L   | Mounting bolt size |
|---------|-----|-----|-----|--------------------|
| NPGT 08 | 1.5 | 4.5 | 3.5 | M5                 |
| NPGT 10 | 2   | 6   | 4.5 | M6                 |

# 6-2. Installing the jaws

Install the jaws using the two mounting bolt holes and the supplied positioning bushings.

The jaws and jaw fixing bolts are to be prepared by the customer.

| Model       |                  | NPGT   | 08  | 10  |
|-------------|------------------|--------|-----|-----|
| Mounting    | Size             |        | M5  | M6  |
| Bolt        | Thread depth     | A (mm) | 8.5 | 10  |
| Positioning | Diameter<br>(H8) | B (mm) | φ8  | φ10 |
| pin hole    | Depth C (mm)     | 1.5    | 2   |     |