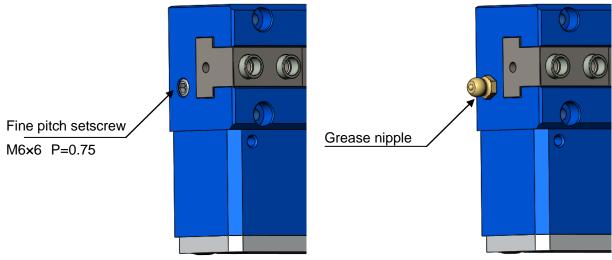

## 2 Supplying method

- ① Remove the fine pitch setscrew (M6 x 6 P = 0.75) on the side face of the body. Then attach a grease nipple and supply the grease.
- ② After supplying the grease, move the master jaws several strokes without gripping anything to spread the grease.