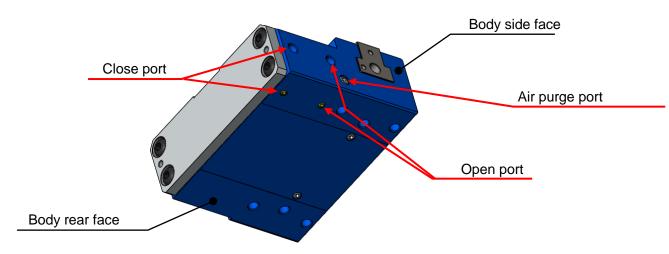

# 6-3. Connecting the air piping

The air pressure supply ports to open and close the gripper jaws are provided on the side face and rear face of the body.

When using the supply port on the side face of the body, connect the air piping directly.

When using the supply port on the rear face of the body, remove the setscrew, which is attached at the delivery to prevent air leakage, and supply air from the adapter to fix the gripper.

The screws to close the open/close ports on the side face of the body are to be prepared by the customer.

Chips accumulating on the sliding parts of the master jaws can be removed by supplying air pressure from the air purge port on the side face of the body. However, grease is also discharged together at this time, and thus maintenance is required according to application.

| Model NF                   | GT 08 | 10   |
|----------------------------|-------|------|
| Port size on body side fac | e M5  | M5   |
| Port size on body rear fac | е МЗ  | 3 M3 |
| Air purge port size        | M5    | M5   |