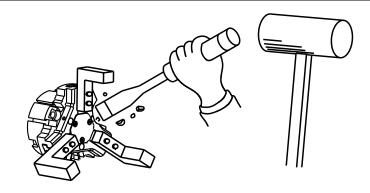

## 2 Supplying method

- ① Remove the fine pitch setscrew (M6 x 6 P = 0.75) on the side face of the body. Then attach a grease nipple and supply the grease.
- ② After supplying the grease, move the master jaws several strokes without gripping anything to spread the grease.