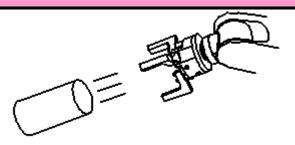

# 4. Use

This product supplies pneumatic pressure to the unit to move the jaws in the open or close direction for gripping the conveyed workpiece and transfers the conveyed workpiece up to any location. After transfer, the jaws are moved in the close or open direction for removing the conveyed workpiece.