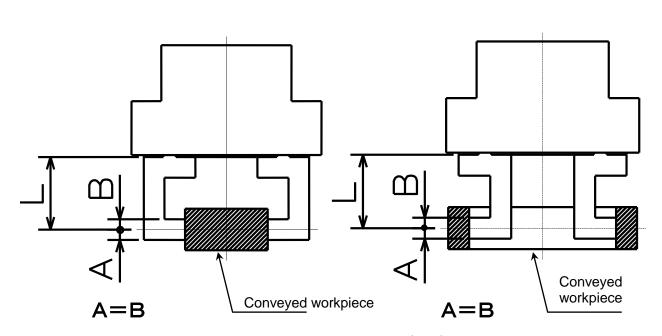

# Internal gripping

L: Distance up to a grip point(mm)

## <u>◆Expression of gripping force</u>

A gripping force F shown in graph is actually measured gripping force per jaw F1 x the number of jaws.

$$(F=F1\times2)$$

# **NOTICE**

Determine the distance up to a grip point L as short as possible when designing the jaws. Also, the distance up to a grip point L should be used within a range shown in graph. If it is used out of the range, not only the specified gripping force may not be obtained but also the wear of sliding parts may be increased.