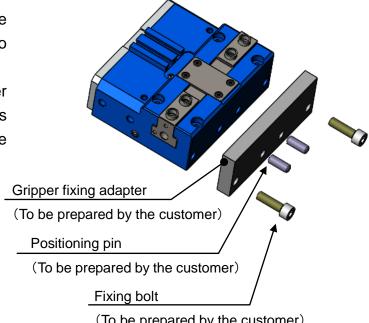

## 3 Side face installation

Install the gripper body using the two fixing bolt holes and two positioning pin holes.

The gripper fixing adapter, gripper fixing bolts, and positioning pins are to be prepared customer.

(To be prepared by the customer)

| Model       |                                 | NPGT | 80 | 10 |
|-------------|---------------------------------|------|----|----|
| Gripper     | Size                            |      | M6 | M8 |
| fixing bolt | Thread depth                    | (mm) | 10 | 12 |
| Positioning | Diameter (0 <sup>+0.025</sup> ) | (mm) | φ6 | φ8 |
| pin hole    | Depth                           | (mm) | 8  | 10 |