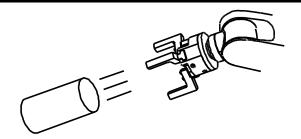

# 6-3. Connecting the air piping

The air pressure supply ports to open and close the gripper jaws are provided on the side face and rear face of the body.

When using the supply port on the side face of the body, connect the air piping directly.

When using the supply port on the rear face of the body, remove the setscrew, which is attached at the delivery to prevent air leakage, and supply air from the adapter to fix the gripper.

The screws to close the open/close ports on the side face of the body are to be prepared by the customer.

Be sure to shut off the air pressure before connecting the air piping.