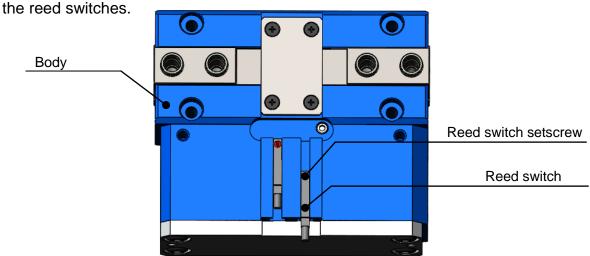

### 1 Installing the reed switch

Mount reed switches using the grooves on the body.

When using reed switches, design adaptors so that the adaptors will not interfere with

### • Installation procedure for the close end side

- 1) Move the master jaws to the close end positions, respectively.
- ② Mount a reed switch using the groove on the body.
- 3 Move up and down the reed switch slowly.
- 4 Tighten and fix the setscrew provided on the reed switch at the position where the reed switch detected.
- ⑤ Repeat the opening/closing operation of the master jaws to confirm that the reed switch can detect.

### Installation procedure for the open end side

- ① Move the master jaws to the open end positions, respectively.
- 2 Mount a reed switch using the groove on the body.
- 3 Move up and down the reed switch slowly.
- 4 Tighten and fix the setscrew provided on the reed switch at the position where the reed switch detected.
- (5) Repeat the opening/closing operation of the master jaws to confirm that the reed switch can detect.