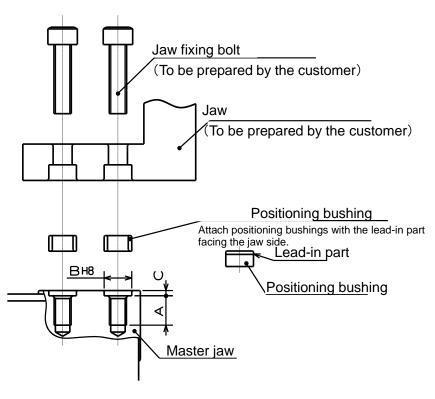

# 5-1. Designing jaws to be installed on the gripper

When designing jaws to be installed on the gripper, form the installation face to the master jaw as shown below.

| Model   | Α    | В    | С    | D  | Е   | F   | G   | Н  |
|---------|------|------|------|----|-----|-----|-----|----|
| NPGT 08 | 29.5 | 13.5 | 6.75 | 16 | 6.5 | φ8  | 8.5 | 10 |
| NPGT 10 | 32.5 | 18.5 | 9.25 | 20 | 6.5 | φ10 | 20  | 12 |

| Model   | J   | K   | L   | Mounting bolt size |
|---------|-----|-----|-----|--------------------|
| NPGT 08 | 1.5 | 4.5 | 3.5 | M5                 |
| NPGT 10 | 2   | 6   | 4.5 | M6                 |

# 6-2. Installing the jaws

Install the jaws using the two mounting bolt holes and the supplied positioning bushings.

The jaws and jaw fixing bolts are to be prepared by the customer.

| Model       |                  | NPGT   | 08  | 10  |
|-------------|------------------|--------|-----|-----|
| Mounting    | Size             |        | M5  | M6  |
| Bolt        | Thread depth     | A (mm) | 8.5 | 10  |
| Positioning | Diameter<br>(H8) | B (mm) | φ8  | φ10 |
| pin hole    | Depth C (mm)     | 1.5    | 2   |     |