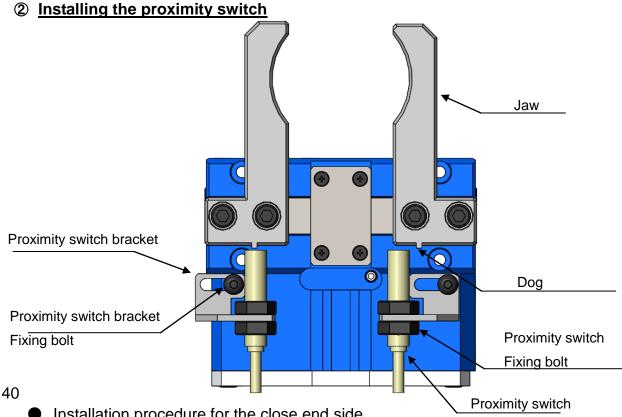

- Installation procedure for the close end side
- 1 Move the master jaws to the close end positions, respectively.
- 2 Install the proximity switch using the proximity switch bracket.
- 3 Provide a dog on each jaw by making use of the jaw shape. Move the proximity switch together with the bracket until it responds, and then fix it using the bolt.
  - \* If the proximity switch does not respond, adjust the distance between the proximity switch and the dog.
- 4 Repeat the opening/closing operation of the master jaws to confirm that the proximity switch can detect the dog.

### Installation procedure for the open end side

- ① Move the master jaws to the open end positions, respectively.
- 2 Install the proximity switch using the proximity switch bracket.
- 3 Provide a dog on each jaw by making use of the jaw shape. Move the proximity switch together with the bracket until it responds, and then fix it using the bolt.
  - \* If the proximity switch does not respond, adjust the distance between the proximity switch and the dog.
- 4 Repeat the opening/closing operation of the master jaws to confirm that the proximity switch can detect the dog.

If chips enter between the proximity switch and the proximity dog, it is recommended to install a proximity switch protection cover.