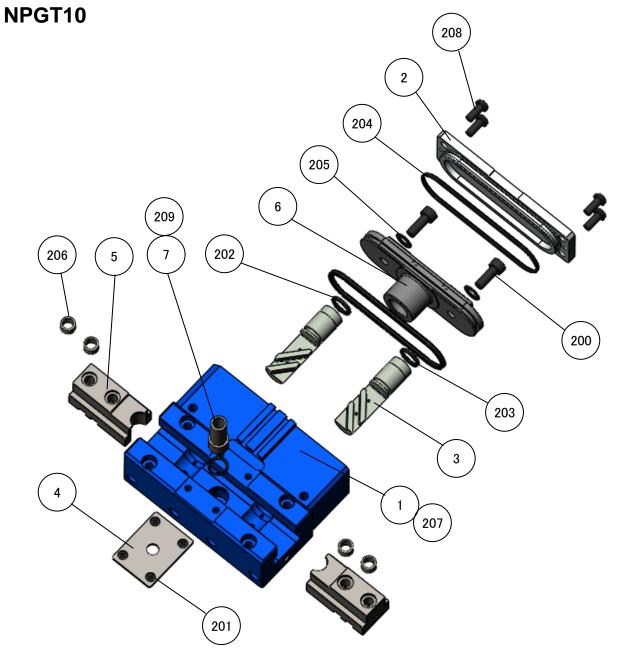

| No. | Parts name       | Quantity | No. | Parts name             | Quantity |
|-----|------------------|----------|-----|------------------------|----------|
| 1   | Body             | 1        | 200 | Plunger fixing bolt    | 2        |
| 2   | Rear cover       | 1        | 201 | Cover fixing bolt      | 4        |
| 3   | Plunger L (R)    | 1(1)     | 202 | Shaft packing          | 2        |
| 4   | Cover            | 1        | 203 | Piston packing         | 1        |
| 5   | Master jaw L (R) | 1(1)     | 204 | O-ring                 | 1        |
| 6   | Piston           | 1        | 205 | Seal washer            | 2        |
| 7   | Pipe             | 1        | 206 | Positioning bushing    | 4        |
|     |                  |          | 207 | Setscrew               | 8        |
|     |                  |          | 208 | Rear cover fixing bolt | 4        |
|     |                  |          | 209 | O-ring                 | 1        |