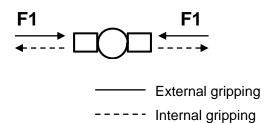

### External gripping

# Internal gripping

L: Distance up to a grip point(mm)

## <u>◆Expression of gripping force</u>

A gripping force F shown in graph is actually measured gripping force per jaw F1 x the number of jaws.

$$(F=F1\times2)$$