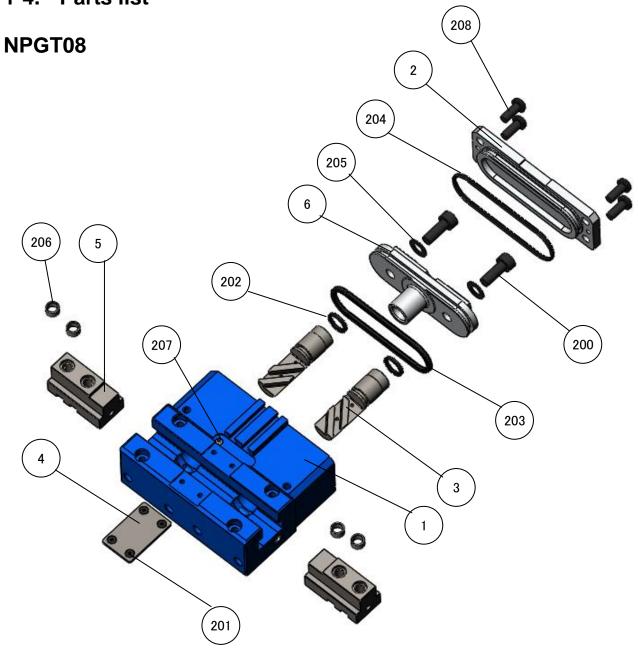

# 1-4. Parts list

| No. | Parts name       | Quantity | No. | Parts name             | Quantity |
|-----|------------------|----------|-----|------------------------|----------|
| 1   | Body             | 1        | 200 | Plunger fixing bolt    | 2        |
| 2   | Rear cover       | 1        | 201 | Cover fixing bolt      | 4        |
| 3   | Plunger L (R)    | 1(1)     | 202 | Shaft packing          | 2        |
| 4   | Cover            | 1        | 203 | Piston packing         | 1        |
| 5   | Master jaw L (R) | 1(1)     | 204 | O-ring                 | 1        |
| 6   | Piston           | 1        | 205 | Seal washer            | 2        |
|     |                  |          | 206 | Positioning bushing    | 4        |
|     |                  |          | 207 | Setscrew               | 8        |
|     |                  |          | 208 | Rear cover fixing bolt | 4        |