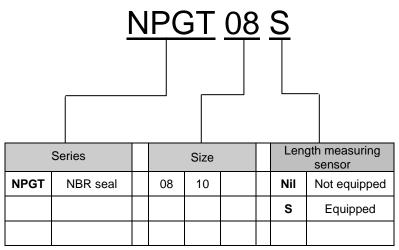

# 1-1. Model indication

The model indication is as follows:

<sup>\*</sup> For the gripper equipped with the length measuring sensor, see also the separately provided instruction manual for it.