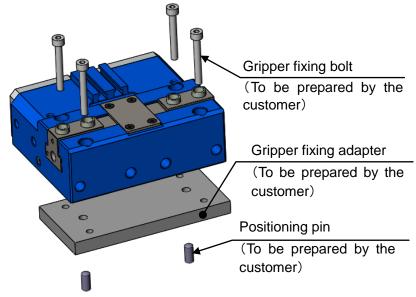

### 1 Front face installation

Install the gripper body using the four fixing bolt holes and two positioning pin holes.

The gripper fixing adapter, gripper fixing bolts,

and positioning pins are to be prepared by the customer.

| Model            |                                 | NPGT | 08 | 10 |
|------------------|---------------------------------|------|----|----|
| Gripper fixing b | M4                              | M5   |    |    |
| Positioning      | Diameter ( <sub>0</sub> +0.025) | (mm) | φ5 | φ6 |
| pin hole         | Depth                           | (mm) | 8  | 10 |