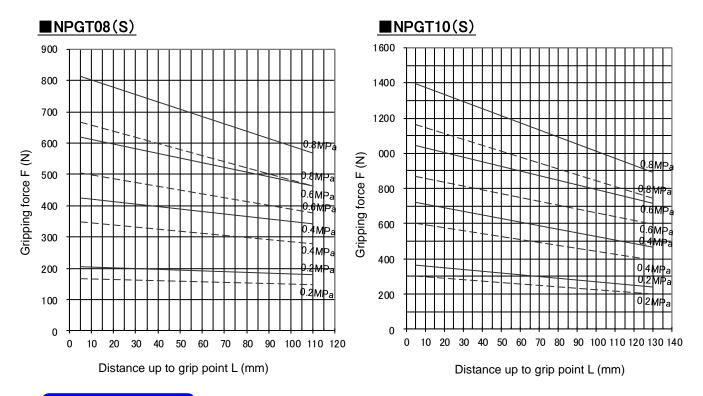

# 3-2. Gripping force

# 1 Standard for selecting a model

Perform the following calculation and select the model that provides a gripping force exceeding the calculation result, though a gripping force varies depending on the shapes of jaws created by the customer and conveyed workpiece or the friction coefficient.

# $F=m(g+a)/\mu$

(Example) When mass of conveyed workpiece and robot acceleration = 10m/s<sup>2</sup>:

F=8(9.8+10)/0.1=1584(N)

F = Gripping force (N)

m = Mass of conveyed workpiece (kg)

g = Gravitational acceleration (m/s<sup>2</sup>)

a = Acceleration of robot/loader (m/s<sup>2</sup>)

 $\mu$  = Friction coefficient of gripping part

# **2**Gripping force

## <u>◆Expression of gripping force</u>

A gripping force F shown in graph is actually measured gripping force per jaw F1 x the number of jaws.

$$(F=F1\times2)$$

# **NOTICE**

Determine the distance up to a grip point L as short as possible when designing the jaws. Also, the distance up to a grip point L should be used within a range shown in graph. If it is used out of the range, not only the specified gripping force may not be obtained but also the wear of sliding parts may be increased.