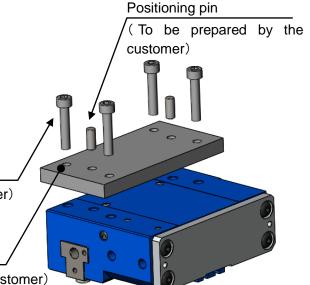

# ② Rear face installation

Install the gripper body using the four fixing bolt holes and two positioning pin holes.

The gripper fixing adapter, gripper fixing bolts, and positioning pins are to be prepared by the customer.

### Fixing bolt

(To be prepared by the customer)

Gripper fixing adapter

(To be prepared by the customer)

| Model       |                                 | NPGT | 08 | 10 |
|-------------|---------------------------------|------|----|----|
| Gripper     | Size                            |      | M5 | M6 |
| fixing bolt | Thread depth                    | (mm) | 10 | 12 |
| Positioning | Diameter (0 <sup>+0.025</sup> ) | (mm) | φ5 | φ6 |
| pin hole    | Depth                           | (mm) | 8  | 10 |