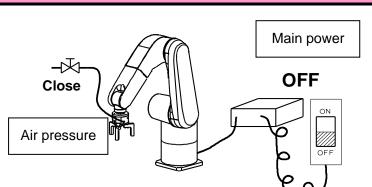

# **↑** DANGER

Failure to follow the safety precautions below will result in death or serious injuries.

Be sure to turn off the main power supply when installing, checking, oiling, or replacing the gripper.

Also, shut down the air pressure in the work area.

- During work, the robot or gripper could move abruptly and collide with your body.
- After shutting down the air pressure, release the air pressure remaining inside the gripper.

When installing, checking, oiling, or replacing the gripper, post a sign or notice, or provide a fence, and so on to notify people around the machine that work is in progress.

- Notify people around the machine that work is in progress and take measures to keep people other than the operator out of the work area.
  - Machine motion not predicted by a third party could cause serious danger.

Take safety measures so that the operator is not injured even if the conveyed workpiece flies out due to the reduced air pressure.

 Observe the legal safety standards defined by each country, such as installation of safeguards or fall prevention covers.

Be sure to shut off the air pressure before connecting the air piping.