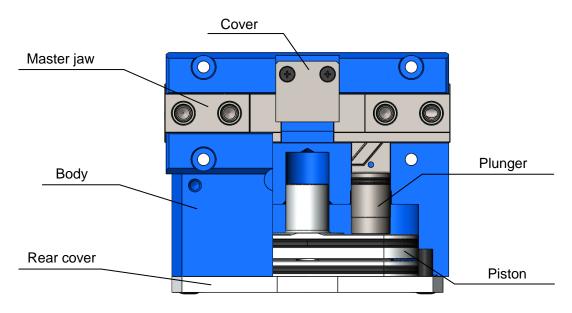

|    |
| 7-4. Disassembly and assembly procedure                     |    |
| 8. Troubleshooting                                          | 25 |
| 8-1.Problems and countermeasures                            |    |
| 8-2.Contact address in case of trouble                      |    |
| 9. Others                                                   | 26 |
| 9-1. Standards and directives to which the gripper conforms |    |
| 9-2.Disposal of gripper                                     |    |

# 1. Structural Drawing and Parts List

# 1-1. Model indication

The model indication is as follows:



<sup>\*</sup> For the gripper equipped with the length measuring sensor, see also the separately provided instruction manual for it.

# 1-2. Structural drawing



# 1-3. Seal list

|        | No.         |             |            |                 |              |  |  |  |
|--------|-------------|-------------|------------|-----------------|--------------|--|--|--|
| Model  | 202 203     |             | 204        | 205             | 209          |  |  |  |
| NPGT08 | X-ring X013 | X-ring X136 | O-ring S55 | Seal washer 6S1 | -            |  |  |  |
| NPGT10 | X-ring X014 | X-ring X146 | O-ring S71 | Seal washer 6S1 | O-ring S11.2 |  |  |  |

# 1-4. Parts list



| No. | Parts name       | Quantity | No. | Parts name             | Quantity |
|-----|------------------|----------|-----|------------------------|----------|
| 1   | Body             | 1        | 200 | Plunger fixing bolt    | 2        |
| 2   | Rear cover       | 1        | 201 | Cove