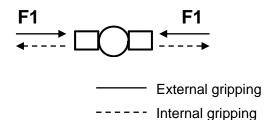

#### External gripping

#### Internal gripping

L: Distance up to a grip point(mm)

#### •Expression of gripping force

A gripping force F shown in graph is actually measured gripping force per jaw F1 x the number of jaws.

$$(F=F1\times2)$$