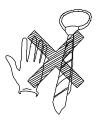

Do not wear clothing or accessories such as a necktie, necklace, etc. which are easy to be caught in.

You may be caught in the gripper.

Use the gripper within the range of specification values.

- When selecting a gripper, select the model by referring to "Model selection" in page 14.
- Have the gripper grip the conveyed workpiece at the position of its center of gravity.
- If not, not only the gripper is damaged but also the conveyed workpiece may fly out.