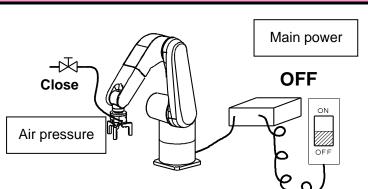

# **A** DANGER

Failure to follow the safety precautions below will result in death or serious injuries.

Be sure to turn off the main power supply when installing, checking, oiling, or replacing the gripper.

Also, shut down the air pressure in the work area.

- During work, the robot or gripper could move abruptly and collide with your body.
- After shutting down the air pressure, release the air pressure remaining inside the gripper.

When installing, checking, oiling, or replacing the gripper, post a sign or notice, or provide a fence, and so on to notify people around the machine that work is in progress.

- Notify people around the machine that work is in progress and take measures to keep people other than the operator out of the work area.
  - Machine motion not predicted by a third party could cause serious danger.