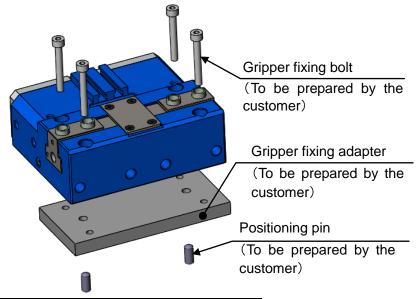

#### 1 Front face installation

Install the gripper body using the four fixing bolt holes and two positioning pin holes.

The gripper fixing adapter, gripper fixing bolts,

and positioning pins are to be prepared by the customer.

| Model            |                                 | NPGT | 08 | 10 | 12 |
|------------------|---------------------------------|------|----|----|----|
| Gripper fixing b | olt size                        |      | M4 | M5 | M6 |
| Positioning      | Diameter ( <sub>0</sub> +0.025) | (mm) | φ5 | φ6 | φ8 |
| pin hole         | Depth                           | (mm) | 8  | 10 | 11 |