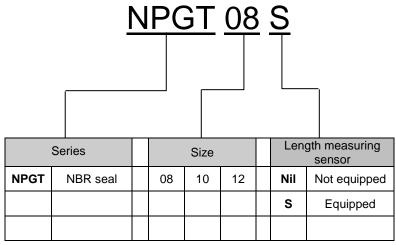

#### 1-1. Model indication

The model indication is as follows:

<sup>\*</sup> For the gripper equipped with the length measuring sensor, see also the separately provided instruction manual for it.