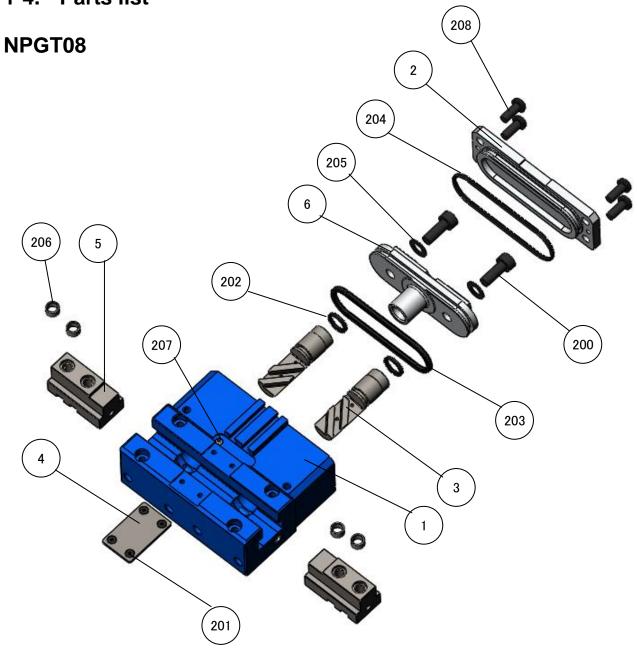

# 1-4. Parts list

| No. | Parts name       | Quantity | No. | Parts name             | Quantity |
|-----|------------------|----------|-----|------------------------|----------|
| 1   | Body             | 1        | 200 | Plunger fixing bolt    | 2        |
| 2   | Rear cover       | 1        | 201 | Cover fixing bolt      | 4        |
| 3   | Plunger L (R)    | 1(1)     | 202 | Shaft packing          | 2        |
| 4   | Cover            | 1        | 203 | Piston packing         | 1        |
| 5   | Master jaw L (R) | 1(1)     | 204 | O-ring                 | 1        |
| 6   | Piston           | 1        | 205 | Seal washer            | 2        |
|     |                  |          | 206 | Positioning bushing    | 4        |
|     |                  |          | 207 | Setscrew               | 8        |
|     |                  |          | 208 | Rear cover fixing bolt | 4        |