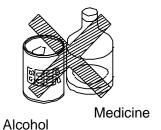

WARNING result in death or serious injuries. Failure to follow the safety precautions below will

Do not operate the machine after drinking alcohol or taking medicine.

Impaired judgment or operation mistake may cause serious hazards.