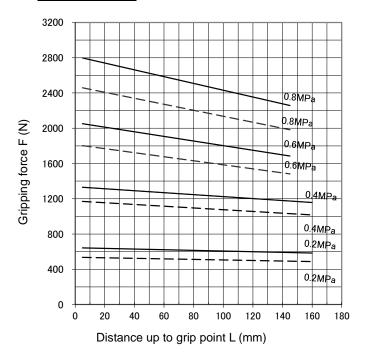

# **NOTICE**

Determine the distance up to a grip point L as short as possible when designing the jaws. Also, the distance up to a grip point L should be used within a range shown in graph. If it is used out of the range, not only the specified gripping force may not be obtained but also the wear of sliding parts may be increased.