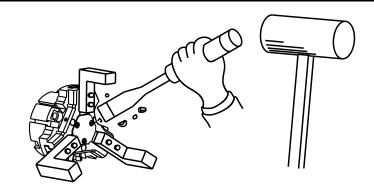

#### 7-4. Disassembly

#### **Disassembly procedure**

By referring to the parts list on page 6, disassemble the product through the procedure below:

- ① Stop the air pressure supplied to the gripper and disconnect the air piping.
- 2 Remove the gripper from the robot or the loader.
- ③ Remove the rear cover fixing bolts (No. 208) and the rear cover (No. 2).
- 4 Remove the piston (No. 6) and the plunger (No. 3) together.
- ⑤ Remove the master jaw (No. 5).
- 6 Loosen the cover fixing bolts (No. 201) and remove the cover (No. 4).