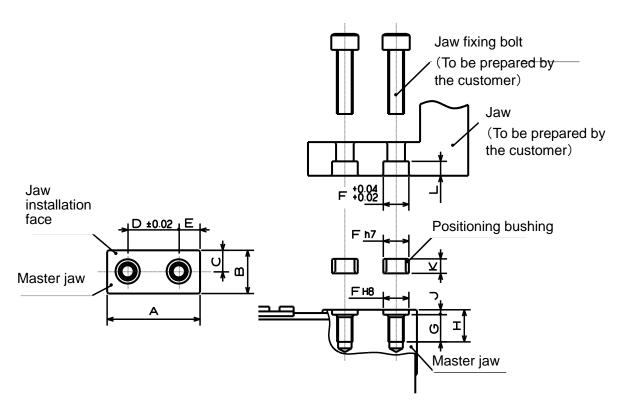

### 5-1. Designing jaws to be installed on the gripper

When designing jaws to be installed on the gripper, form the installation face to the master jaw as shown below.

| Model   | Α    | В    | С    | D  | Е   | F   | G   | Н  |
|---------|------|------|------|----|-----|-----|-----|----|
| NPGT 08 | 29.5 | 13.5 | 6.75 | 16 | 6.5 | φ8  | 8.5 | 10 |
| NPGT 10 | 32.5 | 18.5 | 9.25 | 20 | 6.5 | φ10 | 10  | 12 |
| NPGT 12 | 40   | 21   | 10.5 | 24 | 8   | φ10 | 13  | 12 |

| Model   | J   | K   | L   | Mounting bolt size |
|---------|-----|-----|-----|--------------------|
| NPGT 08 | 1.5 | 4.5 | 3.5 | M5                 |
| NPGT 10 | 2   | 6   | 4.5 | M6                 |
| NPGT 10 | 2   | 6   | 4.5 | M6                 |

#### 6-2. Installing the jaws

Install the jaws using the two mounting bolt holes and the supplied positioning bushings.

The jaws and jaw fixing bolts are to be prepared by the customer.

| Model       |                  | NPGT   | 08  | 10  | 12  |
|-------------|------------------|--------|-----|-----|-----|
| Mounting    | Size             |        | M5  | M6  | M6  |
| Bolt        | Thread depth     | A (mm) | 8.5 | 10  | 13  |
| Positioning | Diameter<br>(H8) | B (mm) | φ8  | φ10 | φ10 |
| pin hole    | Depth            | C (mm) | 1.5 | 2   | 2   |