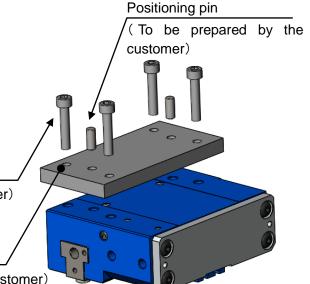

#### 2 Rear face installation

Install the gripper body using the four fixing bolt holes and two positioning pin holes.

The gripper fixing adapter, gripper fixing bolts, and positioning pins are to be prepared by the customer.

Fixing bolt

(To be prepared by the customer)

Gripper fixing adapter

(To be prepared by the customer)

| Model       |                                 | NPGT | 08 | 10 | 12 |
|-------------|---------------------------------|------|----|----|----|
| Gripper     | Size                            |      | M5 | M6 | M8 |
| fixing bolt | Thread depth                    | (mm) | 10 | 12 | 12 |
| Positioning | Diameter (0 <sup>+0.025</sup> ) | (mm) | φ5 | φ6 | φ8 |
| pin hole    | Depth                           | (mm) | 8  | 10 | 11 |