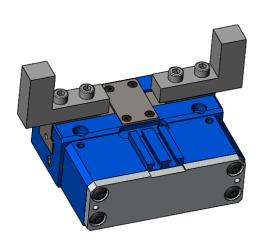

#### 6-2. Installing the jaws

Install the jaws using the two mounting bolt holes and the supplied positioning bushings.

The jaws and jaw fixing bolts are to be prepared by the customer.

| Model       |                  | NPGT   | 08  | 10  | 12  |
|-------------|------------------|--------|-----|-----|-----|
| Mounting    | Size             |        | M5  | M6  | M6  |
| Bolt        | Thread depth     | A (mm) | 8.5 | 10  | 13  |
| Positioning | Diameter<br>(H8) | B (mm) | φ8  | φ10 | φ10 |
| pin hole    | Depth            | C (mm) | 1.5 | 2   | 2   |