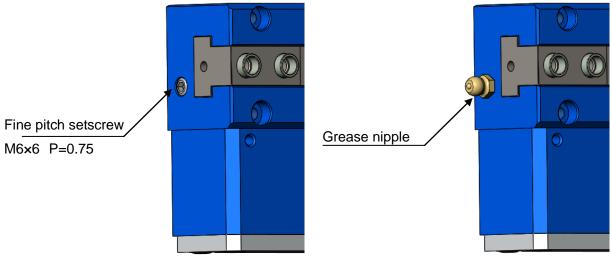

#### 2 Supplying method

- ① Remove the fine pitch setscrew (M6 x 6 P = 0.75) on the side face of the body. Then attach a grease nipple and supply the grease.
- ② After supplying the grease, move the master jaws several strokes without gripping anything to spread the grease.