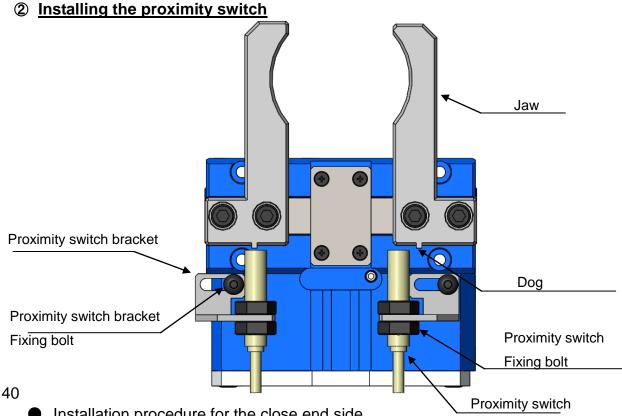

<sup>\*</sup>In the case of workpiece external gripping, make the above-mentioned adjustment with the workpiece gripped.

- Installation procedure for the close end side
- 1 Move the master jaws to the close end positions, respectively.
- 2 Install the proximity switch using the proximity switch bracket.
- 3 Provide a dog on each jaw by making use of the jaw shape. Move the proximity switch together with the bracket until it responds, and then fix it using the bolt.
  - \* If the proximity switch does not respond, adjust the distance between the proximity switch and the dog.
- 4 Repeat the opening/closing operation of the master jaws to confirm that the proximity switch can detect the dog.

#### Installation procedure for the open end side

- ① Move the master jaws to the open end positions, respectively.
- 2 Install the proximity switch using the proximity switch bracket.
- 3 Provide a dog on each jaw by making use of the jaw shape. Move the proximity switch together with the bracket until it responds, and then fix it using the bolt.
  - \* If the proximity switch does not respond, adjust the distance between the proximity switch and the dog.
- 4 Repeat the opening/closing operation of the master jaws to confirm that the proximity switch can detect the dog.

If chips enter between the proximity switch and the proximity dog, it is recommended to install a proximity switch protection cover.