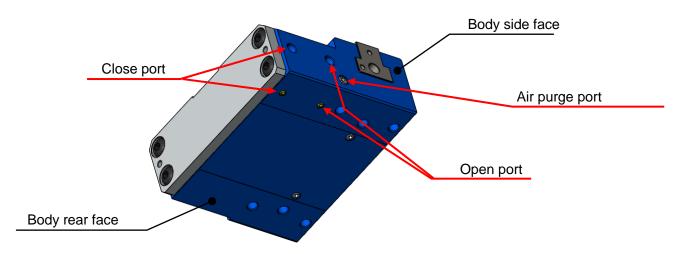

#### 6-3. Connecting the air piping

The air pressure supply ports to open and close the gripper jaws are provided on the side face and rear face of the body.

When using the supply port on the side face of the body, connect the air piping directly.

When using the supply port on the rear face of the body, remove the setscrew, which is attached at the delivery to prevent air leakage, and supply air from the adapter to fix the gripper.

The screws to close the open/close ports on the side face of the body are to be prepared by the customer.

Chips accumulating on the sliding parts of the master jaws can be removed by supplying air pressure from the air purge port on the side face of the body. However, grease is also discharged together at this time, and thus maintenance is required according to application.

| Model NPGT                  | 08 | 10 | 12 |
|-----------------------------|----|----|----|
| Port size on body side face | M5 | M5 | M5 |
| Port size on body rear face | МЗ | МЗ | M5 |
| Air purge port size         | M5 | M5 | M5 |