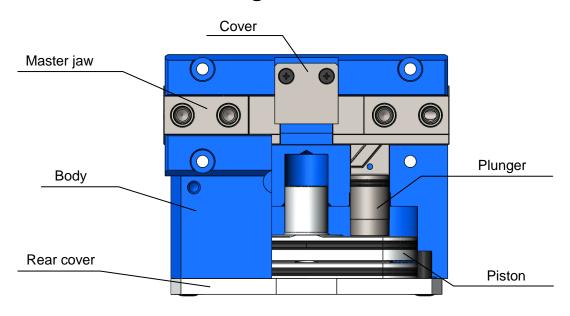

|    |
| 7-4. Disassembly and assembly procedure                     |    |
| 8. Troubleshooting                                          | 28 |
| 8-1. Problems and countermeasures                           |    |
| 8-2.Contact address in case of trouble                      |    |
| 9. Others                                                   | 29 |
| 9-1. Standards and directives to which the gripper conforms | S  |
| 9-2.Disposal of gripper                                     |    |

# 1. Structural Drawing and Parts List

#### 1-1. Model indication

The model indication is as follows:



<sup>\*</sup> For the gripper equipped with the length measuring sensor, see also the separately provided instruction manual for it.

#### 1-2. Structural drawing



# 1-3. Seal list

|            | No.    |        |        |             |        |             |  |  |
|------------|--------|--------|--------|-------------|--------|-------------|--|--|
| Model      | 202    | 203    | 204    | 205         | 209    | 205         |  |  |
| NPGT08     | X-ring | X-ring | O-ring | Seal washer | -      |             |  |  |
| NF G T U O | X013   | X136   | S55    | 6S1         |        |             |  |  |
| NPGT10     | X-ring | X-ring | O-ring | Seal washer | O-ring |             |  |  |
| NEGITO     | X014   | X146   | S71    | 6S1         | S11.2  |             |  |  |
| NPGT10     | X-ring | X-ring | O-ring | Seal washer | O-ring | Seal washer |  |  |
| NEGIIU     | X018   | X153   | S95    | 10S1        | S11.2  | 5S1         |  |  |

# 1-4. Parts l