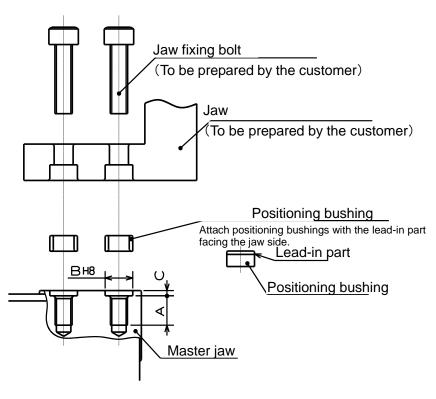

#### 6-2. Installing the jaws

Install the jaws using the two mounting bolt holes and the supplied positioning bushings.

The jaws and jaw fixing bolts are to be prepared by the customer.

| Model       |                  | NPGT   | 08  | 10  | 12  |
|-------------|------------------|--------|-----|-----|-----|
| Mounting    | Size             |        | M5  | M6  | M6  |
| Bolt        | Thread depth     | A (mm) | 8.5 | 10  | 13  |
| Positioning | Diameter<br>(H8) | B (mm) | φ8  | φ10 | φ10 |
| pin hole    | Depth            | C (mm) | 1.5 | 2   | 2   |

# **A** DANGER

- Be sure to tighten the bolts with the specified torque. Be sure to tighten the bolts with the specified torque. Lack of tightening torque or excessive torque could break the bolts, causing the jaws or conveyed workpiece to fly out.
- Before installing the jaws, disconnect the air piping.