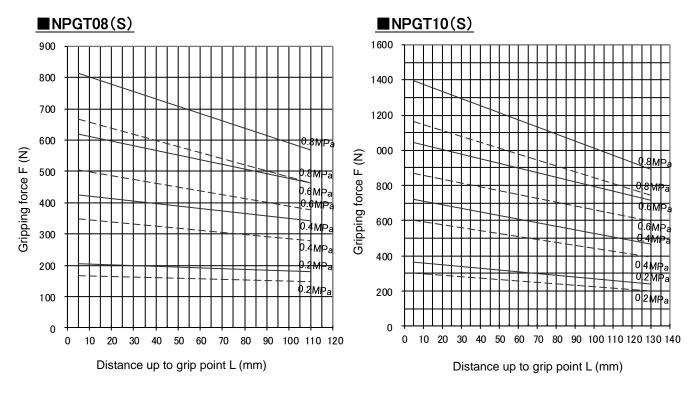

#### ■NPGT08(S)

# **NOTICE**

Determine the distance up to a grip point L as short as possible when designing the jaws. Also, the distance up to a grip point L should be used within a range shown in graph. If it is used out of the range, not only the specified gripping force may not be obtained but also the wear of sliding parts may be increased.