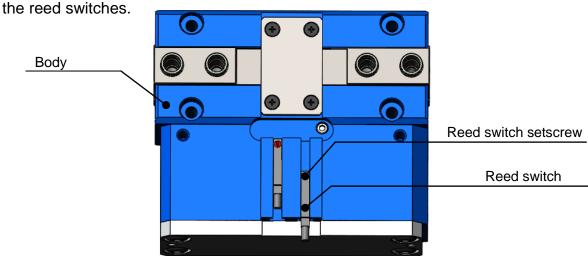

#### 1 Installing the reed switch

Mount reed switches using the grooves on the body.

When using reed switches, design adaptors so that the adaptors will not interfere with

#### Installation procedure for the close end side

- (1) Move the master jaws to the close end positions, respectively.
- ② Mount a reed switch using the groove on the body.
- 3 Move up and down the reed switch slowly.
- 4 Tighten and fix the setscrew provided on the reed switch at the position where the reed switch detected.
- ⑤ Repeat the opening/closing operation of the master jaws to confirm that the reed switch can detect.

#### Installation procedure for the open end side

- ① Move the master jaws to the open end positions, respectively.
- 2 Mount a reed switch using the groove on the body.
- 3 Move up and down the reed switch slowly.
- 4 Tighten and fix the setscrew provided on the reed switch at the position where the reed switch detected.
- (5) Repeat the opening/closing operation of the master jaws to confirm that the reed switch can detect.