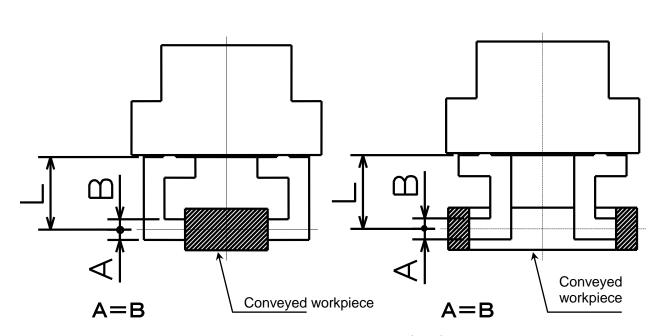

# **NOTICE**

Determine the distance up to a grip point L as short as possible when designing the jaws. Also, the distance up to a grip point L should be used within a range shown in graph. If it is used out of the range, not only the specified gripping force may not be obtained but also the wear of sliding parts may be increased.

### 5-1. Designing jaws to be installed on the gripper

When designing jaws to be installed on the gripper, form the installation face to the master jaw as shown below.

| Model   | Α    | В    | С    | D  | Е   | F   | G   | Н  |
|---------|------|------|------|----|-----|-----|-----|----|
| NPGT 08 | 29.5 | 13.5 | 6.75 | 16 | 6.5 | φ8  | 8.5 | 10 |
| NPGT 10 | 32.5 | 18.5 | 9.25 | 20 | 6.5 | φ10 | 10  | 12 |
| NPGT 12 | 40   | 21   | 10.5 | 24 | 8   | φ10 | 13  | 12 |