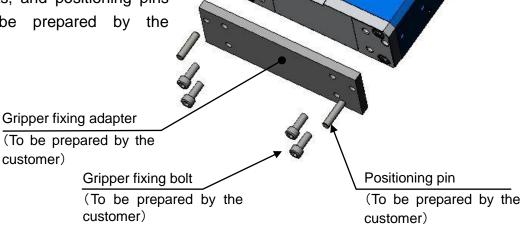

#### 2 Rear face installation

Install the gripper body using the four fixing bolt holes and two positioning pin holes.

The gripper fixing adapter, gripper fixing bolts, and positioning pins are to be prepared by the customer.

Fixing bolt

(To be prepared by the customer)

Gripper fixing adapter

(To be prepared by the customer)

| Model       |                                 | NPGT | 08 | 10 | 12 |
|-------------|---------------------------------|------|----|----|----|
| Gripper     | Size                            |      | M5 | M6 | M8 |
| fixing bolt | Thread depth                    | (mm) | 10 | 12 | 12 |
| Positioning | Diameter (0 <sup>+0.025</sup> ) | (mm) | φ5 | φ6 | φ8 |
| pin hole    | Depth                           | (mm) | 8  | 10 | 11 |