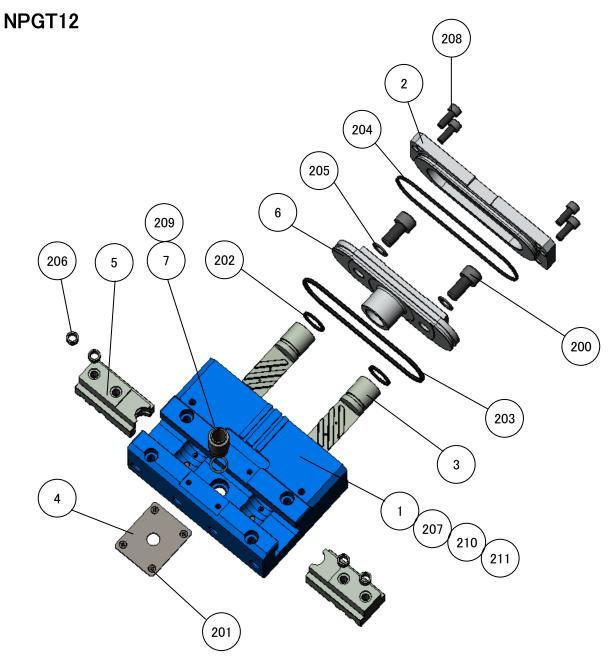

# 1. Structural Drawing and Parts List

#### 1-2. Structural drawing

# 1-4. Parts list

| No. | Parts name       | Quantity | No. | Parts name             | Quantity |
|-----|------------------|----------|-----|------------------------|----------|
| 1   | Body             | 1        | 200 | Plunger fixing bolt    | 2        |
| 2   | Rear cover       | 1        | 201 | Cover fixing bolt      | 4        |
| 3   | Plunger L (R)    | 1(1)     | 202 | Shaft packing          | 2        |
| 4   | Cover            | 1        | 203 | Piston packing         | 1        |
| 5   | Master jaw L (R) | 1(1)     | 204 | O-ring                 | 1        |
| 6   | Piston           | 1        | 205 | Seal washer            | 2        |
|     |                  |          | 206 | Positioning bushing    | 4        |
|     |                  |          | 207 | Setscrew               | 8        |
|     |                  |          | 208 | Rear cover fixing bolt | 4        |

| No. | Parts name       | Quantity | No. | Parts name             | Quantity |
|-----|------------------|----------|-----|------------------------|----------|
| 1   | Body             | 1        | 200 | Plunger fixing bolt    | 2        |
| 2   | Rear cover       | 1        | 201 | Cover fixing bolt      | 4        |
| 3   | Plunger L (R)    | 1(1)     | 202 | Shaft packing          | 2        |
| 4   | Cover            | 1        | 203 | Piston packing         | 1        |
| 5   | Master jaw L (R) | 1(1)     | 204 | O-ring                 | 1        |
| 6   | Piston           | 1        | 205 | Seal washer            | 2        |
| 7   | Pipe             | 1        | 206 | Positioning bushing    | 4        |
|     |                  |          | 207 | Setscrew               | 8        |
|     |                  |          | 208 | Rear cover fixing bolt | 4        |
|     |                  |          | 209 | O-ring                 | 1        |

| No. | 部品名称                | 個数   | No. | 部品名称                             | 個数 |
|-----|---------------------|------|-----|----------------------------------|----|
| 1   | Body                | 1    | 202 | Shaft packing                    | 2  |
| 2   | Rear cover          | 1    | 203 | Piston packing                   | 1  |
| 3   | Plunger L (R)       | 1(1) | 204 | O-ring                           | 1  |
| 4   | Cover               | 1    | 205 | Seal washer 10S1                 | 2  |
| 5   | Master jaw L (R)    | 1(1) | 206 | Positioning bushing              | 4  |
| 6   | Piston              | 1    | 207 | Setscrew                         | 5  |
| 7   | Pipe                | 1    | 208 | Rear cover fixing bolt           | 4  |
|     |                     |      | 209 | O-ring                           | 1  |
| 200 | Plunger fixing bolt | 2    | 210 | Hexagon socket button head screw | 2  |
| 201 | Cover fixing bolt   | 4    | 211 | Seal washer 5S1                  | 2  |