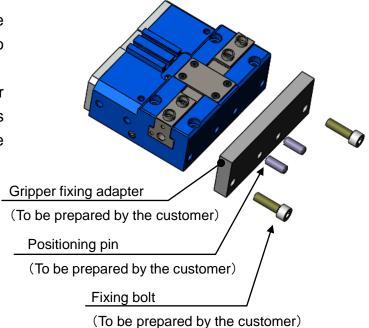

#### 1 Front face installation

Install the gripper body using the four fixing bolt holes and two positioning pin holes.

The gripper fixing adapter, gripper fixing bolts,

and positioning pins are to be prepared by the customer.

| Model            |                                 | NPGT | 08 | 10 | 12 |
|------------------|---------------------------------|------|----|----|----|
| Gripper fixing b | olt size                        |      | M4 | M5 | M6 |
| Positioning      | Diameter ( <sub>0</sub> +0.025) | (mm) | φ5 | φ6 | φ8 |
| pin hole         | Depth                           | (mm) | 8  | 10 | 11 |